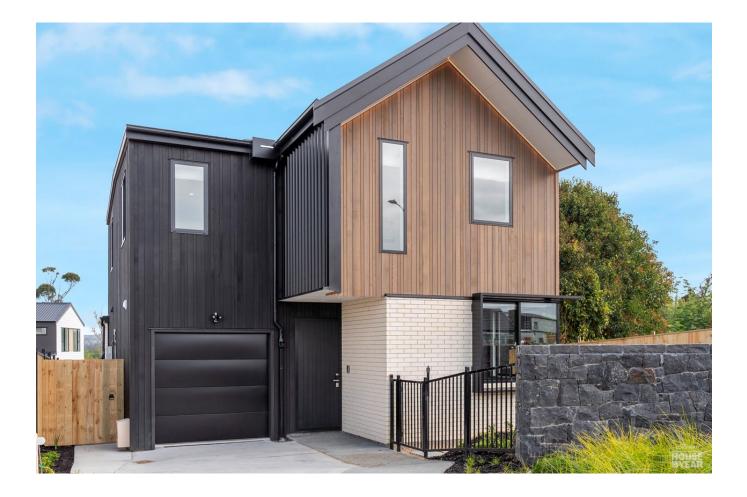

## 2022 Jennian Homes North West Display Home

Light, counters and... action. Who wouldn't want to take over this kitchen with its waterfall-edge island and swathes of bench space bathed in natural light? It's a dream in dark tones and timber and just the place for some serious cooking. That's just one corner of this 202sqm show home, which is full of surprises. Inside are four bedrooms, three bathrooms, two living spaces and a deck that – like the kitchen – is made for entertaining. Step straight out from one of the living areas into the fresh air and fire up the barbecue. Or just enjoy being outside in this coastal suburb of north-west Auckland. Handsome from the outset, the exterior comes together beautifully in dark metal, pale brick, warm cedar and black vertical timber.