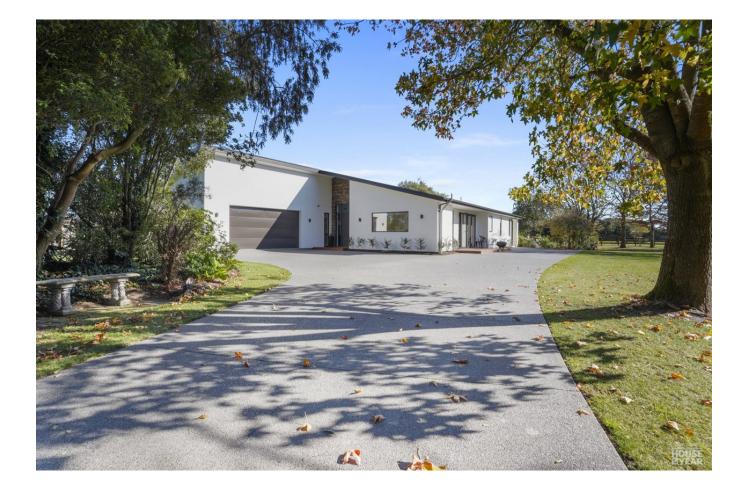

## 2024 Jennian Homes Canterbury - Regional Gold

|  | <b>a</b> 0 | <b>a</b> 0 | <b>i</b> 0 | ₩ 0 |
|--|------------|------------|------------|-----|
|--|------------|------------|------------|-----|

Demolishing the original house on this Templeton site on the outskirts of Christchurch gave the owners the opportunity to design a home that perfectly suited their needs in a beautiful, established garden setting. The first of those needs was to maximise connection to the garden with large floor-to-ceiling windows and doors that open out onto a verandah covered by a deep roof extension. Provision of a main bedroom suite separated from guest bedrooms has been addressed by placing it adjacent to the living zone and guests in a wing opposite.