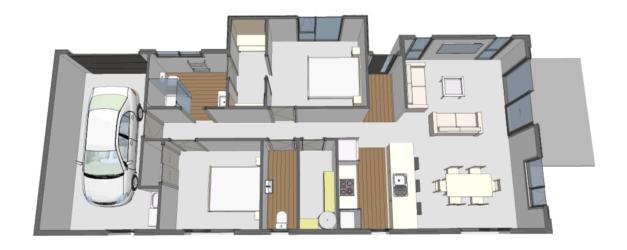

## 45a Poole Street, Motueka, Nelson Bays | New Build

| Living Area      | 92 m <sup>2</sup>  |
|------------------|--------------------|
| Garage Area      | 18 m <sup>2</sup>  |
| Total Floor Area | 110 m <sup>2</sup> |
| Home Width       | 7.5 m              |
| Home Length      | 16.5 m             |
| Land Area        | 450 m <sup>2</sup> |