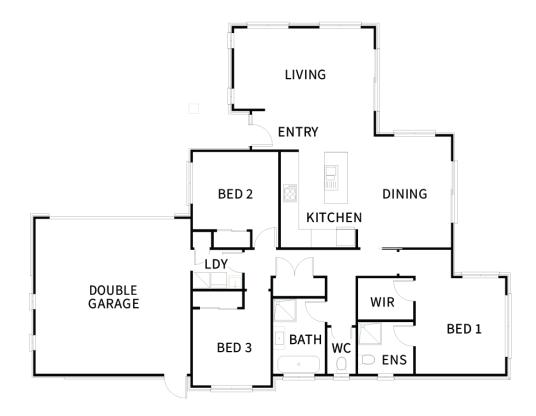

## 19 Taurangawaka Road, One Tree Point, Northland, NZ | Display Home

Welcome to this stunning, modern single-level home, boasting 3 spacious bedrooms, including a master suite with an ensuite bathroom. The heart of the home is the open-plan kitchen and dining area, seamlessly flowing into the inviting living room and out to a charming alfresco space and expansive back garden. The kitchen is a chef's delight, featuring a stylish breakfast island and top-of-the-line Fisher and Paykel appliances.

## Northland

Studio J and Office - 1 Selwyn Avenue, Whangarei 0110 P 09 459 5408 E northland@jennian.co.nz jennian.co.nz 19 Taurangawaka Road, One Tree Point, Northland, NZ | Display Home

Living Area

169.9 m<sup>2</sup>