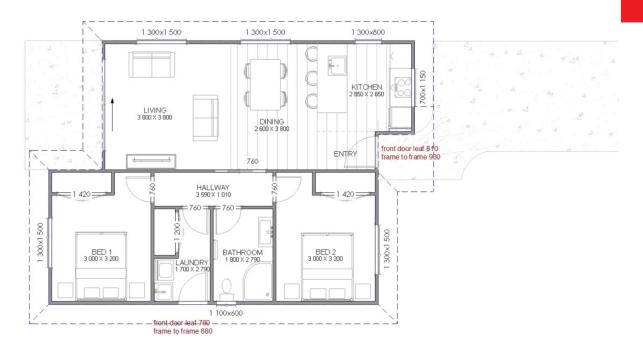

## 4 Te Ara o Kawai, Kelvin Grove, Palmerston North, NZ | House Al Land

| Living Area | 76 m <sup>2</sup>  |
|-------------|--------------------|
| Home Width  | 7.96 m             |
| Home Length | 11.04 m            |
| Land Area   | 300 m <sup>2</sup> |