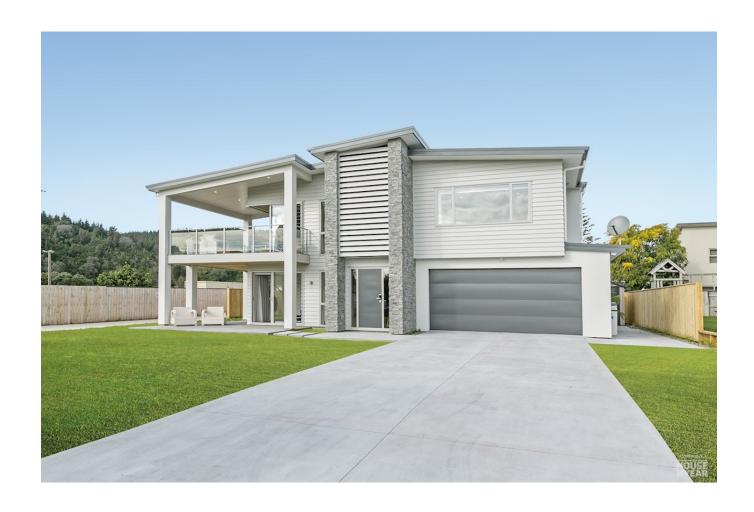

## 2017 Jennian Homes Coromandel - Regional Silver House of the Year

A simple yet smart layout suits the owner's lifestyle perfectly allowing her to enjoy everyday peace and quiet and also accommodate guests. A spacious open-plan living domain is at the heart of this inviting home. Large areas of glazing frame views of the harbour. Corner stackers part in the dining area to create an indoor-outdoor experience. Enjoy the ocean air from inside or serve the meal alfresco on the ample deck. Downstairs, a second living space flows to a covered patio.