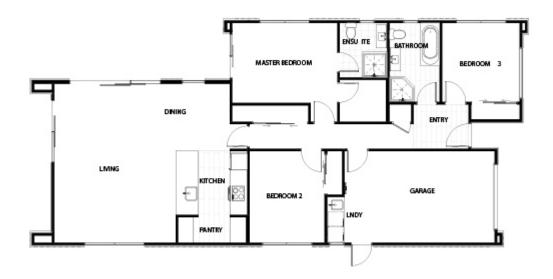

## 69 Waimea Terrace, Westport, West Coast, NZ | House And Land

| Living Area | 144.4 m <sup>2</sup> |
|-------------|----------------------|
| Home Width  | 9.11 m               |
| Home Length | 19.99 m              |