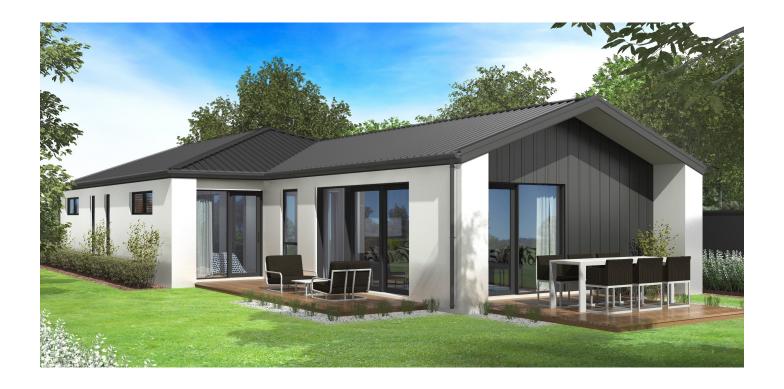

## 69 Waimea Terrace, Westport, West Coast, NZ | House And Land

Step into the future with The Archie, a stunning three-bedroom masterpiece that redefines modern living. Imagine basking in the expansive open-plan living, dining, and kitchen areas, where every corner exudes a sense of space, style, and comfort. This home is a testament to innovative design, offering you a lifestyle that's both chic and affordable. The Archie is where inspiration meets practicality, creating a haven you'll be proud to call home.