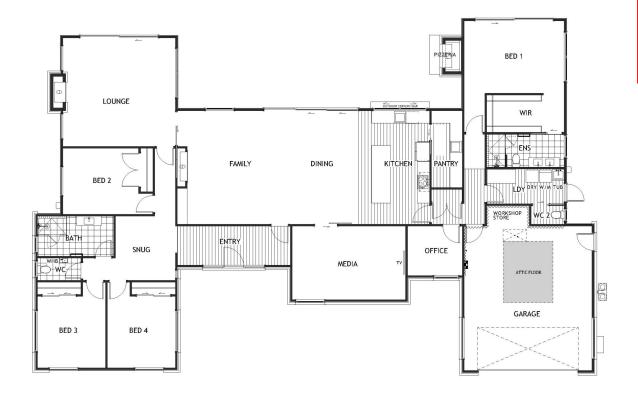

## House Plan

## 2022 Jennian Homes Southland - Design And Build

This large 322m2 home includes 4 bedrooms, 2 stunning bathrooms, and a separate lounge. The impressive kitchen contains a large butler's pantry, and a server window which enhances the homes' indoor and outdoor connection. A highlight of the home is the media room with a very cool and unique feature wall. The exterior of the home features a range of claddings - brick, abodo timber and designer schist - which all complement each other perfectly. Another stand out feature of the home is the outdoor wood fire pizzeria which sits on the large deck!

## 2022 Jennian Homes Southland - Design And Build

| Living Area | 322.61 m <sup>2</sup> |
|-------------|-----------------------|
| Home Width  | 17.26 m               |
| Home Length | 27.32 m               |