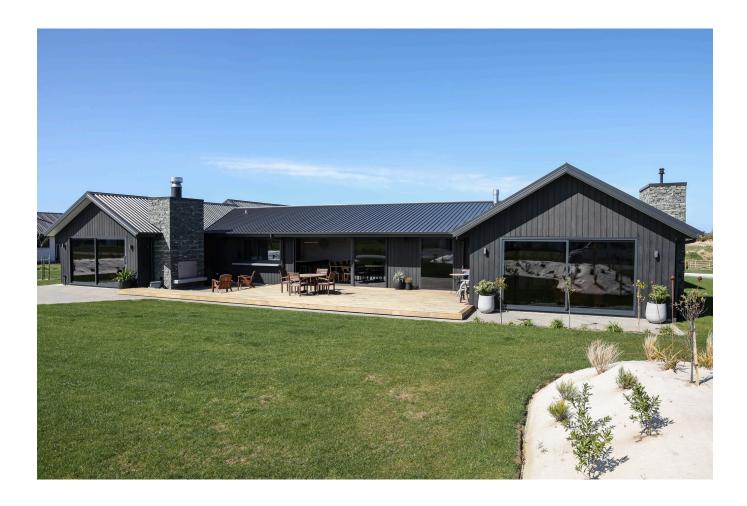

## 2022 Jennian Homes Southland - Design And Build

This large 322m2 home includes 4 bedrooms, 2 stunning bathrooms, and a separate lounge. The impressive kitchen contains a large butler's pantry, and a server window which enhances the homes' indoor and outdoor connection. A highlight of the home is the media room with a very cool and unique feature wall. The exterior of the home features a range of claddings - brick, abodo timber and designer schist - which all complement each other perfectly. Another stand out feature of the home is the outdoor wood fire pizzeria which sits on the large deck!