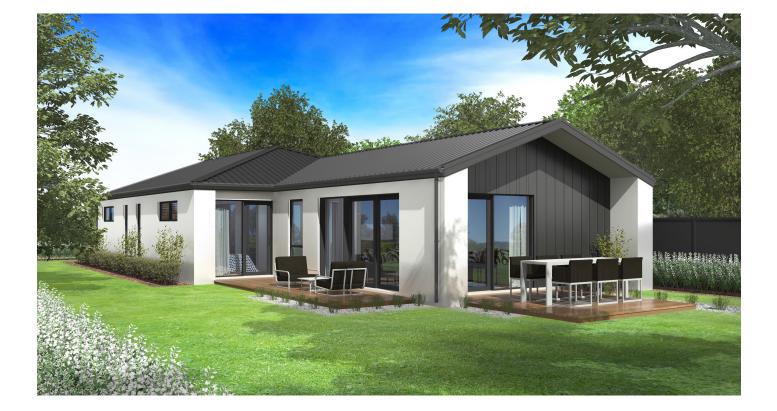

# House and Land Package FROM \$775,000

### 69 Waimea Terrace, Lower Buller, Westport, NZ | House And Land

| 🚔 3 🗳 2 🚔 1 🖙 2 🗮 1 | <b>3</b> | 2 | <b>a</b> 1 | <b>L</b> 2 | ₩ 1 |
|---------------------|----------|---|------------|------------|-----|
|---------------------|----------|---|------------|------------|-----|

Step into the future with The Archie, a stunning threebedroom masterpiece that redefines modern living. Imagine basking in the expansive open-plan living, dining, and kitchen areas, where every corner exudes a sense of space, style, and comfort. This home is a testament to innovative design, offering you a lifestyle that's both chic and affordable. The Archie is where inspiration meets practicality, creating a haven you'll be proud to call home.