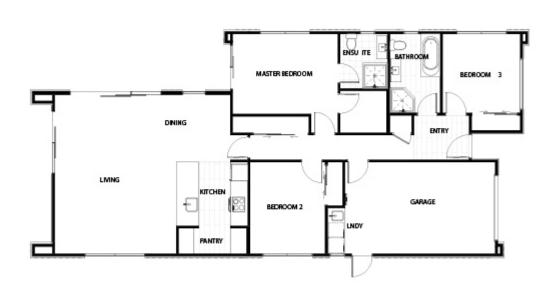

### 69 Waimea Terrace, Lower Buller, Westport, NZ | House And Land

| 🚔 3 🗳 2 🚔 1 🖙 2 🗮 1 | <b>3</b> | 2 | <b>a</b> 1 | <b>L</b> 2 | ₩ 1 |
|---------------------|----------|---|------------|------------|-----|
|---------------------|----------|---|------------|------------|-----|

## 69 Waimea Terrace, Lower Buller, Westport, NZ | House And Lar

| Living Area      | 123.6 m <sup>2</sup> |
|------------------|----------------------|
| Garage Area      | 20.8 m <sup>2</sup>  |
| Total Floor Area | 144.4 m <sup>2</sup> |
| Home Width       | 9.11 m               |
| Home Length      | 19.99 m              |
| Land Area        | 3000 m <sup>2</sup>  |