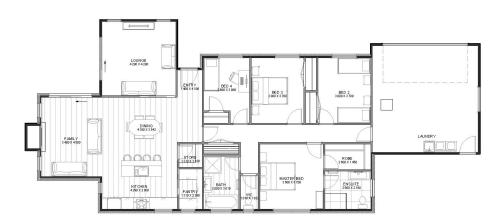

## Erin Maiava-Balle

P 0272470775 E erin.maiava-balle@jennian.co.nz

| Living Area      | 165 m <sup>2</sup> |
|------------------|--------------------|
| Garage Area      | 40 m <sup>2</sup>  |
| Total Floor Area | 205 m <sup>2</sup> |
| Home Width       | 10.8 m             |
| Home Length      | 25.7 m             |
| Land Area        | 621 m <sup>2</sup> |

The images may show features which may not be included in the standard plan or price. Your local Jennian New Home Consultant will confirm standard features and discuss your ideas. All plans remain the copyright of Jennian Homes.