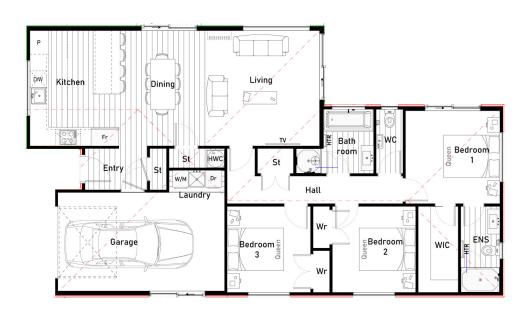

The open-plan kitchen, dining, and lounge areas are designed to foster a welcoming atmosphere, making it ideal for both everyday living and entertaining guests. The master bedroom features a walk-in wardrobe and an ensuite, plus a slider opening directly to an outdoor entertaining area, perfect for relaxing or hosting gatherings. The two additional generously sized bedrooms provide versatility for a family, guests, or a home office, with the main bathroom serving these rooms.

## 36 Pokerekere Crescent, Kelvin Grove, Palmerston North, NZ | H And Land

| Living Area      | 116 m <sup>2</sup> |
|------------------|--------------------|
| Garage Area      | 24 m <sup>2</sup>  |
| Total Floor Area | 140 m <sup>2</sup> |
| Home Width       | 9.5 m              |
| Home Length      | 17 m               |
| Land Area        | 400 m <sup>2</sup> |