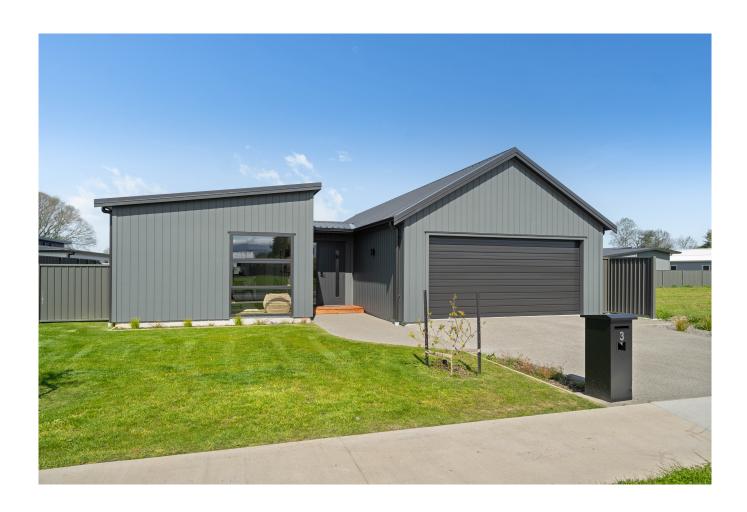

### 15 Ross Taylor Lane, Masterton, Wairarapa, NZ | House And Land

Located in the popular new Westbush Development off Upper Plain Road, we are pleased to offer this striking brand-new House and Land package to the market by Jennian Homes.

Nestled on a private, low-maintenance 400sqm section, this 156sqm gem boasts sun-soaked, spacious open-plan living with a slider leading to a sun-drenched private patio. The designer kitchen is perfect for culinary adventures, and the three bedrooms include a main bedroom with a walk-in robe and a luxurious tiled ensuite featuring a wet floor shower. The large main bathroom offers a free-standing bath for ultimate relaxation.