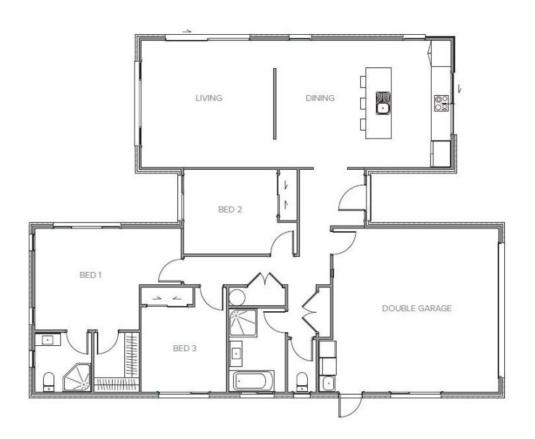

Nestled on a private, low-maintenance 400sqm section, this 156sqm gem boasts sun-soaked, spacious open-plan living with a slider leading to a sun-drenched private patio. The designer kitchen is perfect for culinary adventures, and the three bedrooms include a main bedroom with a walk-in robe and a luxurious tiled ensuite featuring a wet floor shower. The large main bathroom offers a free-standing bath for ultimate relaxation.

## 15 Ross Taylor Lane, Masterton, Wairarapa, NZ | House And Land

| Living Area      | 117.3 m <sup>2</sup> |
|------------------|----------------------|
| Garage Area      | 36.2 m <sup>2</sup>  |
| Total Floor Area | 153.5 m <sup>2</sup> |
| Home Width       | 12.7 m               |
| Home Length      | 15.3 m               |
| Land Area        | 473 m <sup>2</sup>   |