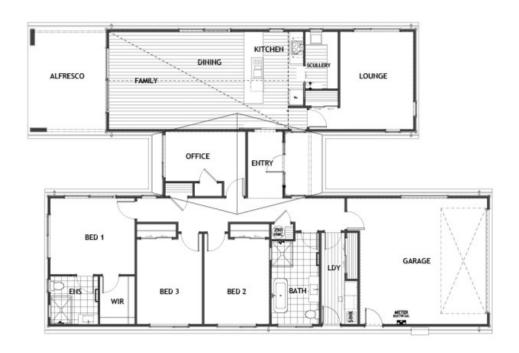

## 3 Sir Bob Charles Drive, Masterton, Wairarapa, NZ | House And Land

Bathed in sunlight, this easy-care 760sqm section boasts a generous 206sqm floor plan designed for modern living. The home features three spacious bedrooms, including a luxurious master suite with a fully tiled ensuite, wet floor shower, and walk-in robe. The multiple living areas include an open-plan casual living and dining space, complemented by a designer kitchen with a walk-in pantry.

But that's not all! Step into the cosy separate lounge, perfect for relaxing evenings, which seamlessly transitions through sliding doors to a covered alfresco area—ideal for outdoor living and entertaining. This home truly offers the best of both indoor and outdoor lifestyles.

## 3 Sir Bob Charles Drive, Masterton, Wairarapa, NZ | House And L

| Living Area      | 169.21 m <sup>2</sup> |
|------------------|-----------------------|
| Garage Area      | 36.8 m <sup>2</sup>   |
| Total Floor Area | 206.01 m <sup>2</sup> |
| Home Width       | 13.69 m               |
| Home Length      | 20.37 m               |
| Land Area        | 760 m <sup>2</sup>    |