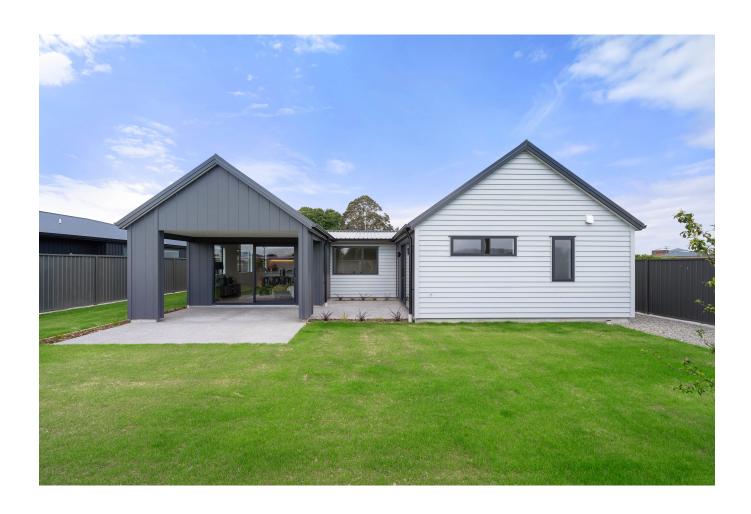

## 3 Sir Bob Charles Drive, Masterton, Wairarapa, NZ | House And Land

Bathed in sunlight, this easy-care 760sqm section boasts a generous 206sqm floor plan designed for modern living. The home features three spacious bedrooms, including a luxurious master suite with a fully tiled ensuite, wet floor shower, and walk-in robe. The multiple living areas include an open-plan casual living and dining space, complemented by a designer kitchen with a walk-in pantry.

But that's not all! Step into the cosy separate lounge, perfect for relaxing evenings, which seamlessly transitions through sliding doors to a covered alfresco area—ideal for outdoor living and entertaining. This home truly offers the best of both indoor and outdoor lifestyles.