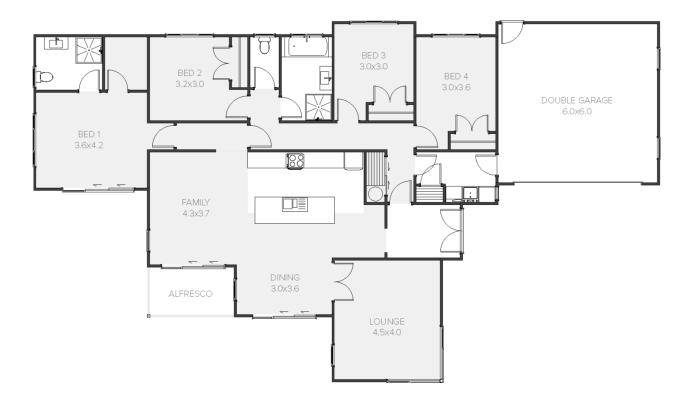

## 47 Pacific Parade, Coastlands, Whakatane, NZ | House And Land

Land Area 702 m<sup>2</sup>

The images may show features which may not be included in the standard plan or price. Your local Jennian New Home Consultant will confirm standard features and discuss your ideas. All plans remain the copyright of Jennian Homes.