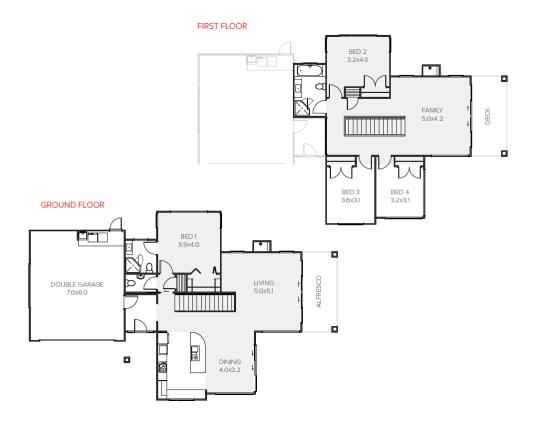

## 3 Pacific Parade, Coastlands, Whakatane, NZ | House And Land

Land Area 780 m<sup>2</sup>

The images may show features which may not be included in the standard plan or price. Your local Jennian New Home Consultant will confirm standard features and discuss your ideas. All plans remain the copyright of Jennian Homes.