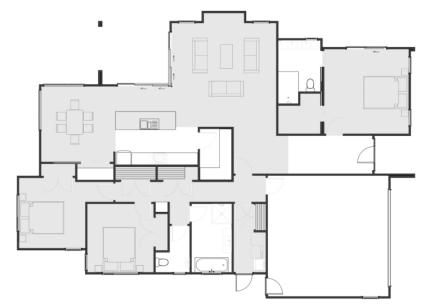

This stunning home features: Master bedroom with ensuite and wardrobe Spacious open plan living Double garage Direct access to beach

Don't miss this chance to embrace beachside living. With limited sections available, now is the time to secure this dream home. Give Nic a call today! Nic Doherty

## P 021 024 11002

E nic.doherty@jennian.co.nz

| Living Area | 218 m <sup>2</sup> |
|-------------|--------------------|
| Home Width  | 14.3 m             |
| Home Length | 19.81 m            |
| Land Area   | 798 m <sup>2</sup> |