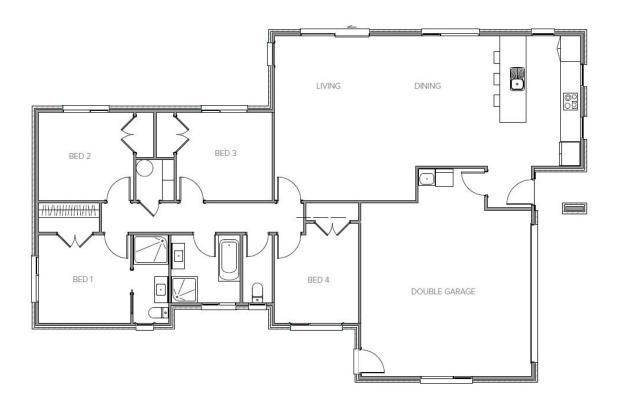

## Lot 11 Dawn Parade, Coastlands, Whakatane, NZ | House And Land

If you are seeking a laid-back coastal lifestyle with a wonderful sense of community, then Coastlands Beachside estate is the perfect choice for you! The Alexandra, a well-designed four-bedroom, two-bathroom home, sits on a spacious 855m2 site, ideally positioned with a north-facing orientation to provide ample natural light and warmth throughout the day.

## Lot 11 Dawn Parade, Coastlands, Whakatane, NZ | House And La

| Living Area | 173.61 m <sup>2</sup> |
|-------------|-----------------------|
| Home Width  | 12.25 m               |
| Home Length | 19.54 m               |
| Land Area   | 855 m <sup>2</sup>    |