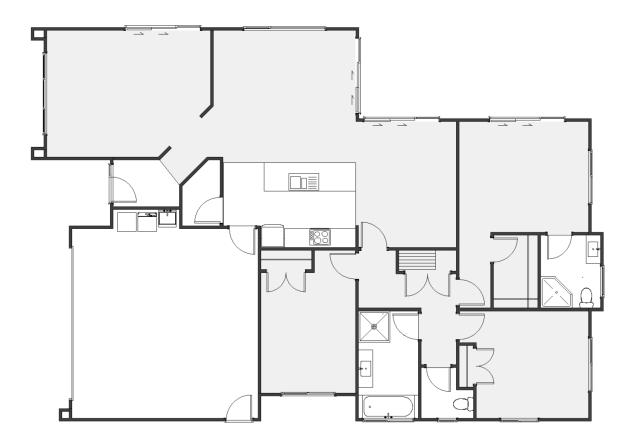

This stunning home features:

Master bedroom with ensuite and wardrobe
Spacious open plan living
A formal lounge perfect for five-star hospitality.
Double garage
Direct access to beach

Don't miss this chance to embrace beachside living.

## Lot 7 Dawn Parade, Coastlands, Whakatane, NZ | House And Lar

| Living Area | 192.64 m <sup>2</sup> |
|-------------|-----------------------|
| Home Width  | 12.74 m               |
| Home Length | 18.43 m               |
| Land Area   | 1008 m <sup>2</sup>   |