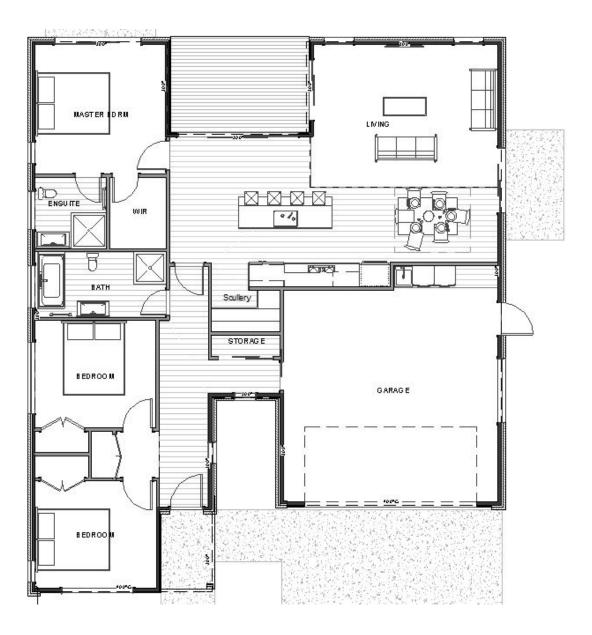

## Grace Park, Cambridge | Lot 38 House and Land Package

Living Area  $170 \text{ m}^2$ Land Area  $554 \text{ m}^2$ 

The images may show features which may not be included in the standard plan or price. Your local Jennian New Home Consultant will confirm standard features and discuss your ideas. All plans remain the copyright of Jennian Homes.