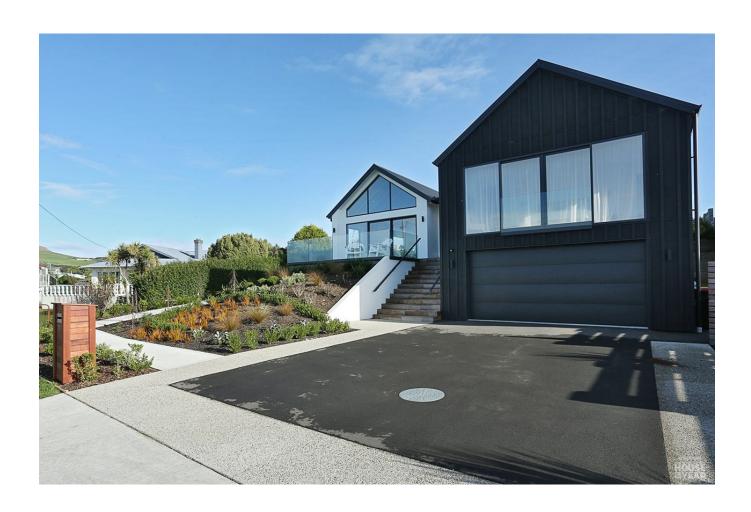

## 2019 Jennian Homes Southland - Regional Bronze House of the Year

The 257sqm coastal residence oozes barn-house style chic. Open-plan living takes centre stage in a split-level design. The stunning kitchen has all the right ingredients for contemporary country flavour. A rich oak island bench top sits above timber flooring. It's a great spot to catch up while you cook or simply watch the surfers at the beach. Extensive glazing in the living and dining areas soaks up the stunning water views. Soaring raked ceilings add height, light and wow factor to this impressive home.