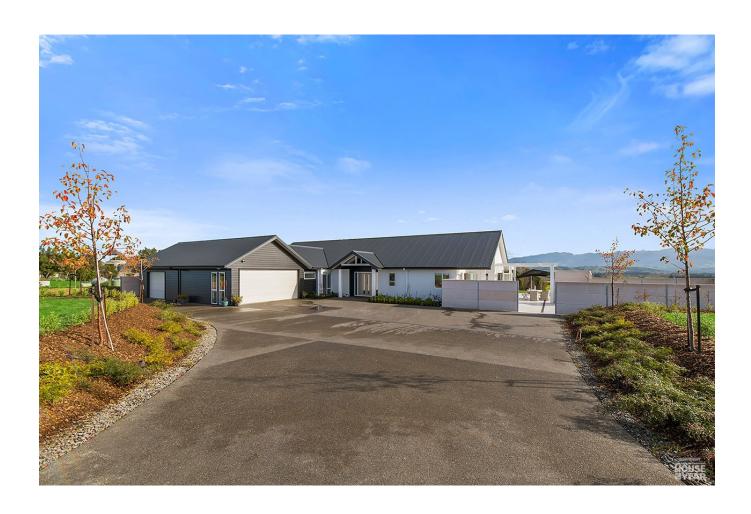

## 2019 Jennian Homes Wairarapa - Regional Gold House of the Year

Stepping into the 3m raised entrance way, negative detailing with stunning LED strip lighting is a bright touch that sets the tone for this smart, stylish home. Further inside a raised concrete hearth and fire with unique feature wall demand attention in the open-plan area. This space also contains a hidden study nook. Double doors connect through from the living zone to a separate lounge and media room. The generous 303sqm home with three bedrooms and three bathrooms is designed around extensive views of the Tararua Ranges. These can be enjoyed from both inside and out. The kitchen is an entertainer's dream with modern appliances and a scullery.