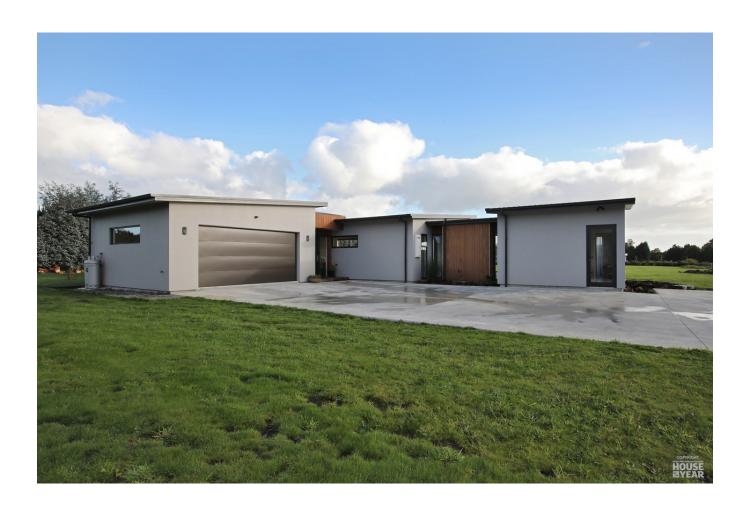

## 2018 Jennian Homes Southland - Regional Bronze House of the Year

Step inside to discover a whopping 278sqm of interior space. The large open-plan living and dining area and cosy separate lounge all open out onto a large deck through generous glazed sliders. The easy connection with the outdoors is remarkable. Wood floors and ceilings create a striking effect. The designer kitchen and butler's pantry are an entertainer's dream, perfectly placed to overlook the social spaces and serve the outdoor entertaining area. The master with ensuite and walk-in wardrobe is a quiet retreat. A guest bedroom with its own ensuite and walk-in robe is positioned at the opposite end of the house for maximum privacy.