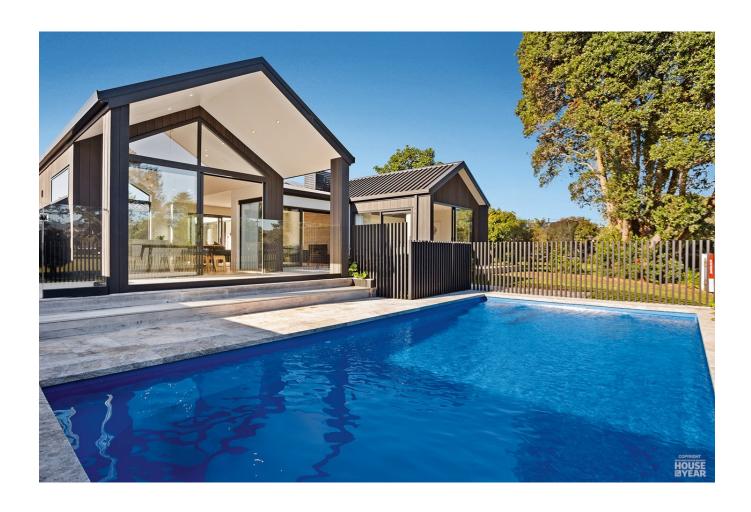

## 2019 Jennian Homes Coromandel - Regional Gold House of the Year

All-day sun floods the living areas of this Jennian home, creating an enticing environment for fun and relaxation. A smart layout and swathes of glass capture spectacular views out to a nine-hole golf course. The open, airy living/kitchen/dining area and the master bedroom snuggle up to the boundary. Slight elevation offers an outlook over the green. The home merges seamlessly with its surroundings. It's as though the golf course was this home's backyard – but without the hassle of maintenance. The house itself promises easy living and minimal upkeep. The dark exterior encapsulates that classic Kiwi bach character, with the bonus of a 258sqm footprint – four bedrooms, two bathrooms and two living areas.