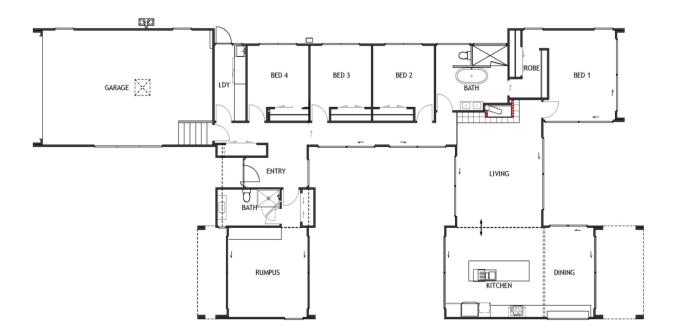

## House Plan

## 2019 Jennian Homes Coromandel - Regional Gold House of the

| Living Area | 276.1 m <sup>2</sup> |
|-------------|----------------------|
| Home Width  | 14.5 m               |
| Home Length | 32.29 m              |