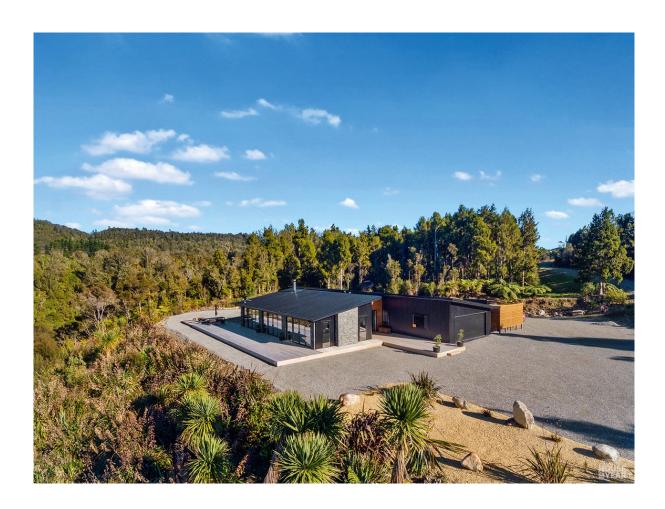

## 2019 Jennian Homes West Coast - Regional Gold House of the Year

This West Coast wonder was designed and built with space, entertaining and stunning scenery in mind. An incredible 220sqm of decking provides a generous extension of the 222sqm interior. Now, that's how you strike a balance between indoor and outdoor living.

Every window captures a private native bush view or the panoramic vista up the mighty Buller Gorge. The heritage kitchen, complete with cedar shelves and brass downlights, serves up classic style in a fresh and modern way. The hallway leads to four bedrooms and a secluded alfresco area. Two bathrooms include a master ensuite.