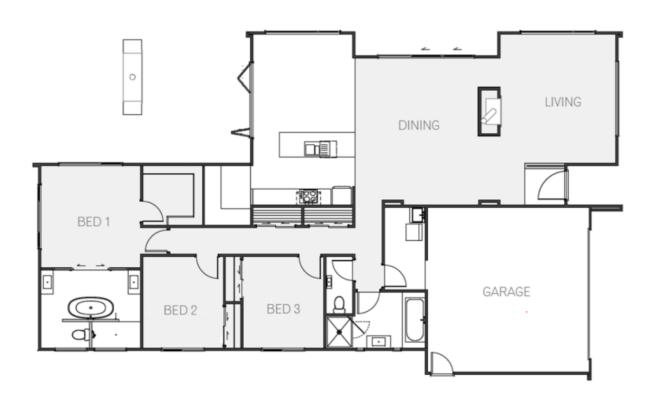

## House Plan

The kitchen has a central island and skylights, offering a lovely work space where you can prepare meals while socialising with guests in the dining and living areas. The interior is configured for all-day sun, while bifold doors flow out to a large louvre-covered deck for soaking in the sun. A tiled ensuite and a walk-in wardrobe make the main bedroom a retreat, while the additional bedrooms and a bathroom are configured for everyday life. With a layout designed with family top of mind, this modern home set against the backdrop of mountains is an easy mix of the practical and the stylish.

Jennian Homes E enquiries@jennian.co.nz jennian.co.nz

| Living Area      | 167.78 m <sup>2</sup> |
|------------------|-----------------------|
| Garage Area      | 43.42 m <sup>2</sup>  |
| Total Floor Area | 211.2 m <sup>2</sup>  |
| Home Width       | 13 m                  |
| Home Length      | 21.96 m               |