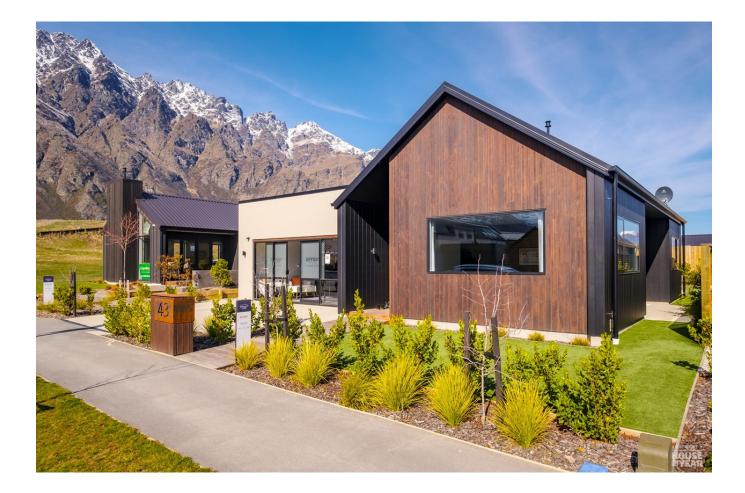

## 2020 Jennian Homes Southland - Regional Silver House of the Year

| <b>iii</b> 3 | 2 | 2 - 2 | ₹ 2 |
|--------------|---|-------|-----|
|--------------|---|-------|-----|

With its welcoming alfresco area, foodie-friendly kitchen and light-filled scullery, this 211sqm home was built with entertaining in mind.

The kitchen has a central island and skylights, offering a lovely work space where you can prepare meals while socialising with guests in the dining and living areas. The interior is configured for all-day sun, while bifold doors flow out to a large louvre-covered deck for soaking in the sun. A tiled ensuite and a walk-in wardrobe make the main bedroom a retreat, while the additional bedrooms and a bathroom are configured for everyday life. With a layout designed with family top of mind, this modern home set against the backdrop of mountains is an easy mix of the practical and the stylish.