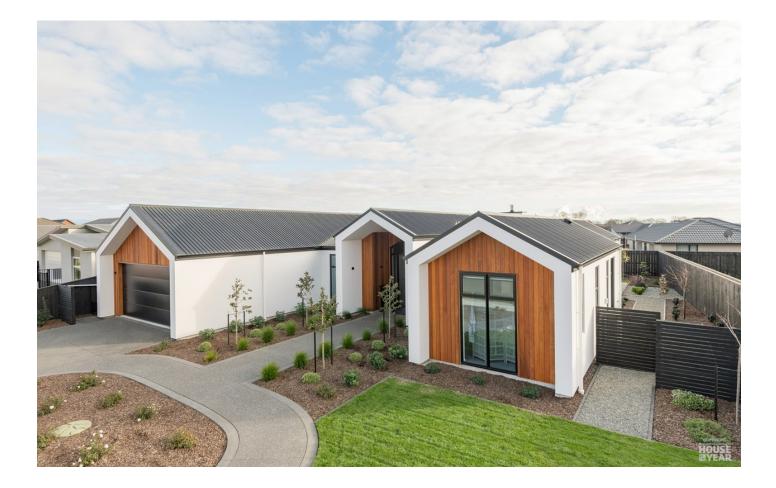

From the street, this home's trio of gabled structures make a striking impression. When combined with the landscaping and a sweeping pathway to the front door, it all adds up to a stylish welcome. Step inside the fourbedroom, two-bathroom home and the flair continues. A designer kitchen has a large walk-in scullery with soft-touch panels, timber features. Throughout the rest of the house heating is taken care of with a ducted system and in one of two living areas, there's also a gas integrated fire. Quality laminate timber and carpets cover the floors and automated roller binds throughout the house keep the warmth in during winter and the summer sun at bay. This house is designed for family living inside and out.