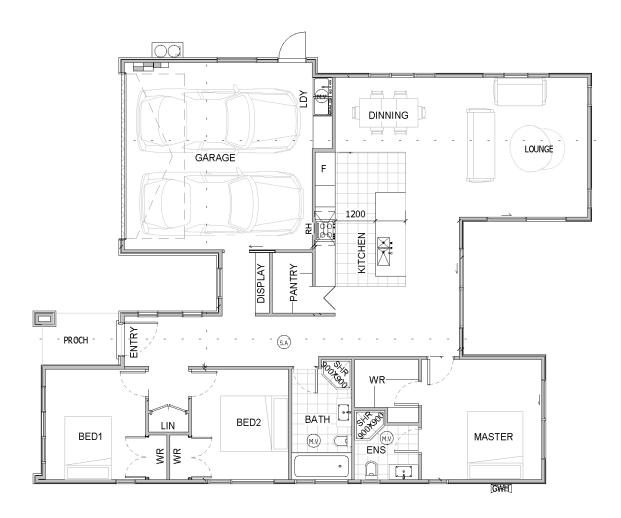

## House Plan

## 2021 Jennian Homes North West - Regional Bronze House of the Year

If first impressions are anything to go by, this 157sqm show home should have you hooked before you even step inside. The contrasting exterior cladding and strong lines are eye-catching. Innovative design, thoughtful crafting and attention to detail make this an ideal three-bedroom, two-bathroom home. A contemporary kitchen, in the heart of the H-shaped house, features sleek benchtops, a tiled splashback, soft-close drawers, quality appliances and a walk-in pantry. In the living area, an in-built fireplace keeps things toasty. You'll find elegant tiling in the main bathroom and main bedroom ensuite. Every space is light and airy and three rooms open directly onto private sheltered decking.

## 2021 Jennian Homes North West - Regional Bronze House of the Year

| Living Area | 157 m <sup>2</sup> |
|-------------|--------------------|
| Home Width  | 12.65 m            |
| Home Length | 16.59 m            |