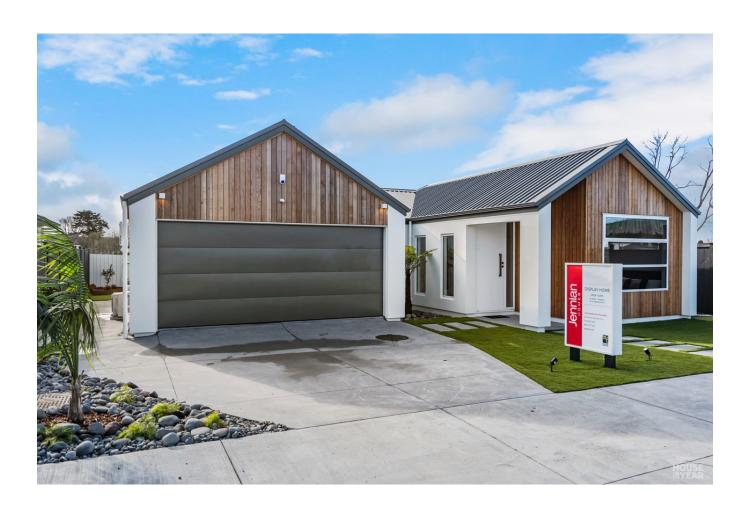

## 2021 Jennian Homes North West - Regional Bronze House of the Year

If first impressions are anything to go by, this 157sqm show home should have you hooked before you even step inside. The contrasting exterior cladding and strong lines are eye-catching. Innovative design, thoughtful crafting and attention to detail make this an ideal three-bedroom, two-bathroom home. A contemporary kitchen, in the heart of the H-shaped house, features sleek benchtops, a tiled splashback, soft-close drawers, quality appliances and a walk-in pantry. In the living area, an in-built fireplace keeps things toasty. You'll find elegant tiling in the main bathroom and main bedroom ensuite. Every space is light and airy and three rooms open directly onto private sheltered decking.