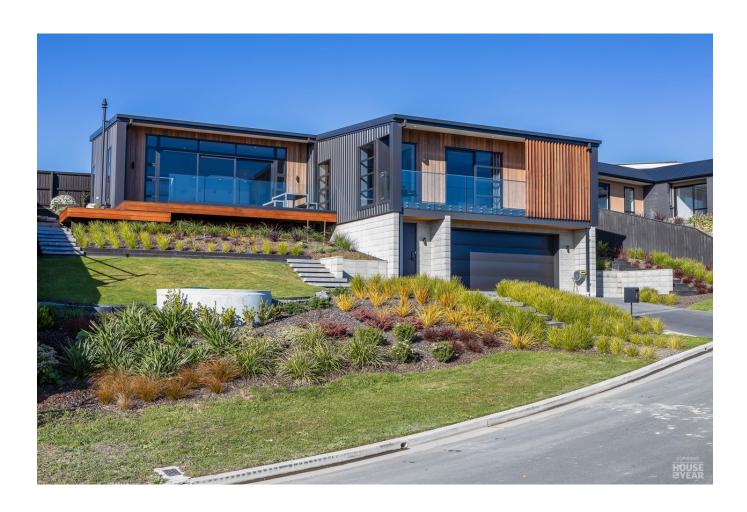

## 2021 Jennian Homes Canterbury - Regional Silver House of the Year

The three-bedroom home, covering 215sqm, has a combined kitchen, dining and living area designed for entertaining, relaxing and taking in the vistas of the city and beyond. The stunning main bedroom enjoys city views, plus a walk-in wardrobe with access to a beautiful relaxing ensuite. The living area includes a stylish study nook – an important consideration for working from home. A generous double garage and separate laundry complete the attractive package. Back to those external good looks: this home has excellent street appeal thanks to contrasting textures – stack-bonded masonry blocks, vertical coloursteel, vertical cedar cladding and long-run coloursteel roofing.