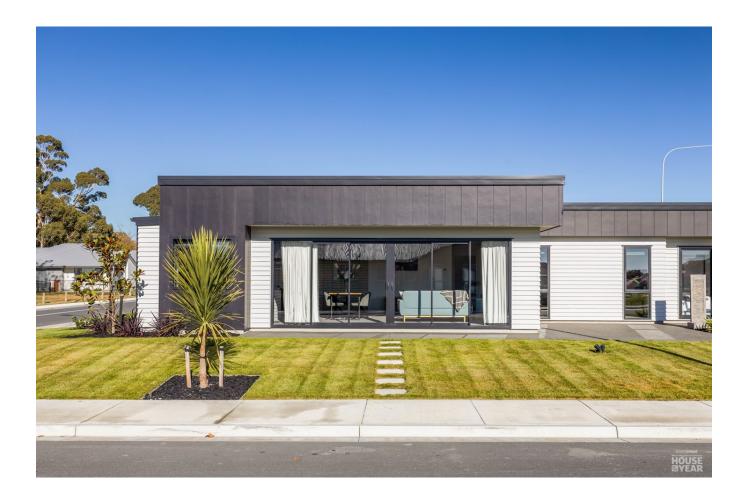

## 2021 Jennian Homes Canterbury - Regional Gold House of the Year

If a sun-drenched three-bedroom home with strong, modern lines is what you've been looking for, this home is for you! The 198sqm property has been designed with a layout that ensures the living and bedrooms harness light and warmth, and that indooroutdoor movement is easy and natural. The designer kitchen with dark, moody tones, is set up for entertaining. When it comes to relaxing after a meal, the lounge – part of the open-plan configuration – can be closed off from the kitchen and dining areas. On the outside, Linea weatherboards in two different shades, both horizontal and vertical, create a sense of subtle playfulness, plus street appeal. Contact us for the floor plan.