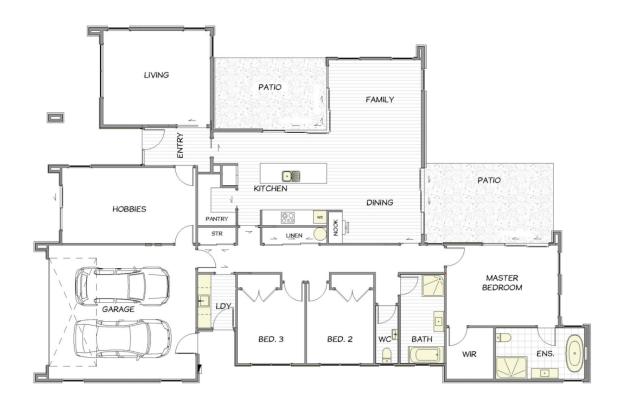

## House Plan

## 2022 Jennian Homes Marlborough - Regional Silver House of th Year

| Living Area | 252.06 m <sup>2</sup> |
|-------------|-----------------------|
| Home Width  | 15.9 m                |
| Home Length | 24.9 m                |