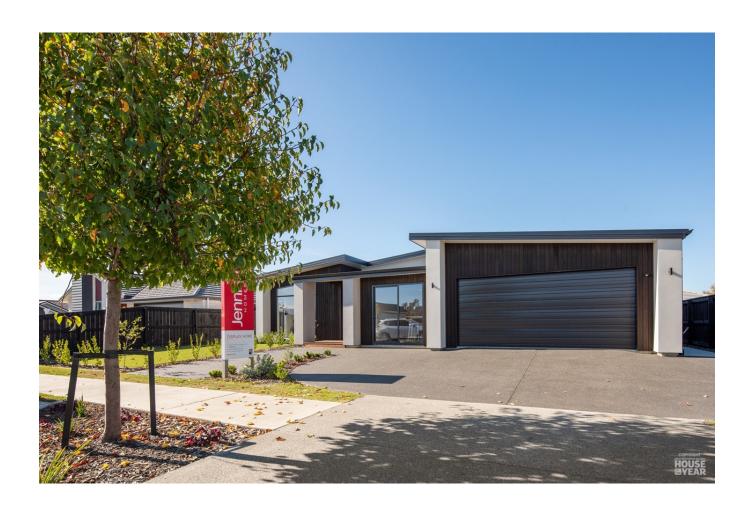

## 2022 Jennian Homes Marlborough - Regional Silver House of the Year

From its eye-catching angular rooflines to the crisp finish on the entry wall, this three-bedroom home was built to be the best in design, materials and craftsmanship. The main bedroom has been given an extra touch of luxe with a feature tray ceiling that combines with grey walls for a timeless aesthetic. The tiled ensuite offers a luxurious retreat with a freestanding bath. In the kitchen, dark cabinetry is complemented with touches of brushed brass tapware and handles. An entire corner of the kitchen and living area opens out to decking. With a pergola to protect against the elements, this area can be used as an additional living space throughout the year.