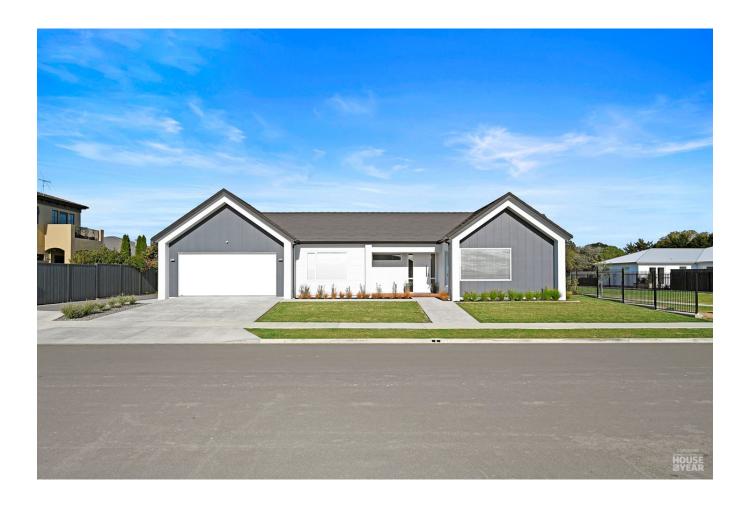

## 2022 Jennian Homes Hawkes Bay - Regional Silver House of the Year

Every millimetre has been used to best effect, and the result is a four-bedroom home that feels much l/arger than its 207sqm. Within the H-shaped footprint are two bathrooms, two living spaces and, a white-on-white kitchen complete with a gleaming tiled splashback. This continues to an outdoor dining area under exposed trusses. At the other end of this pavilion is a comfortable family room. In the main bedroom, which has a walk-in wardrobe and an ensuite, you'll find a tongue-and-groove feature wall in a duck-egg hue. One of the bathrooms includes a soft blue-grey tiled feature wall that brings the standalone bath into focus. A study nook, double garage, sun-trap deck and undeniable street appeal complete the package.