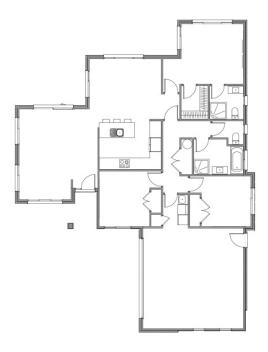

### 63 Gladstone Terrace, Invercargill, NZ | House And Land

This cleverly designed modern 3-bedroom home is perfect for a growing family. With its open-plan kitchen, dining, and living area, this home is perfect for entertaining guests or spending time together as a family.

The master bedroom features an ensuite bathroom, giving you the ultimate in privacy and relaxation, as well as a large walk-in wardrobe. Bedrooms 2 and 3 are well-sized, each featuring ample wardrobe space to meet your storage needs.

A family bathroom, separate toilet and separate laundry complete this great family home.

If you're looking for a modern, functional, and family-friendly home, then this is the perfect one for you.

Give Shane a call today to chat about making this home yours!

## 63 Gladstone Terrace, Invercargill, NZ | House And Land

Living Area 172 m<sup>2</sup>

Land Area 500 m<sup>2</sup>

The images may show features which may not be included in the standard plan or price. Your local Jennian New Home Consultant will confirm standard features and discuss your ideas. All plans remain the copyright of Jennian Homes.