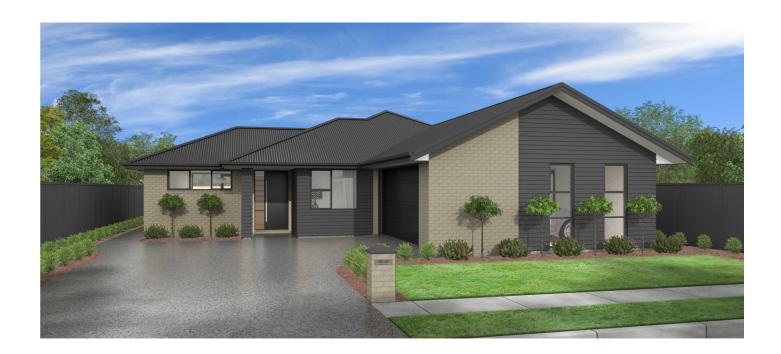

### 63 Gladstone Terrace, Invercargill, NZ | House And Land

This cleverly designed modern 3-bedroom home is perfect for a growing family. With its open-plan kitchen, dining, and living area, this home is perfect for entertaining guests or spending time together as a family.

The master bedroom features an ensuite bathroom, giving you the ultimate in privacy and relaxation, as well as a large walk-in wardrobe. Bedrooms 2 and 3 are well-sized, each featuring ample wardrobe space to meet your storage needs.

A family bathroom, separate toilet and separate laundry complete this great family home.

If you're looking for a modern, functional, and family-friendly home, then this is the perfect one for you.

Give Shane a call today to chat about making this home yours!