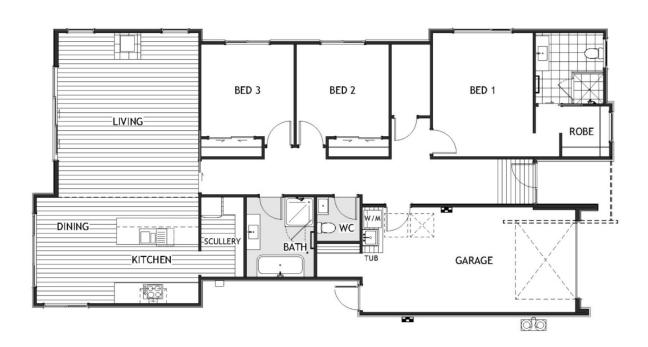

## House Plan

| Living Area      | 138.32 m <sup>2</sup> |
|------------------|-----------------------|
| Garage Area      | 28.99 m <sup>2</sup>  |
| Total Floor Area | 167.31 m <sup>2</sup> |
| Home Width       | 9.7 m                 |
| Home Length      | 19.7 m                |