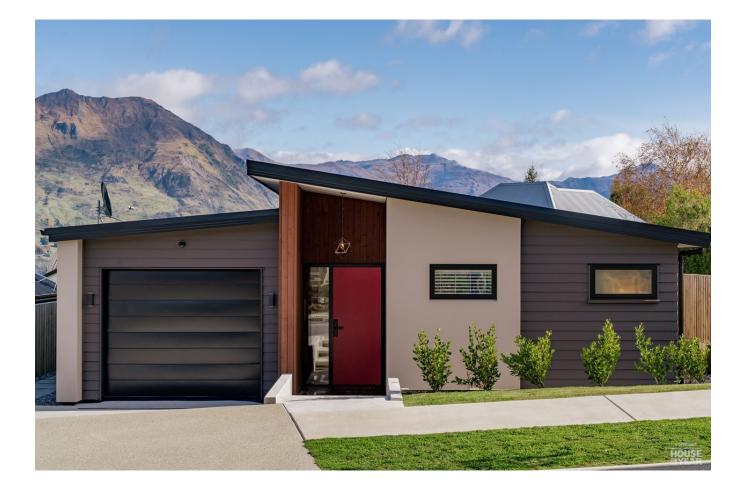

This home is brimming with potential, featuring three bedrooms, two bathrooms, and an extra-long garage. It's ideal for downsizers, new couples, or families. The 167sqm standalone show home blends into its mountain backdrop, highlighted by a bold red door. Designed for entertainment, it boasts a cosy living space with a fireplace, a designer kitchen, and a deck for outdoor enjoyment. The interior is bright with five skylights and a raking ceiling. Ample storage and unique touches like a hidden doorway add practicality. Low-maintenance landscaping completes the picture.