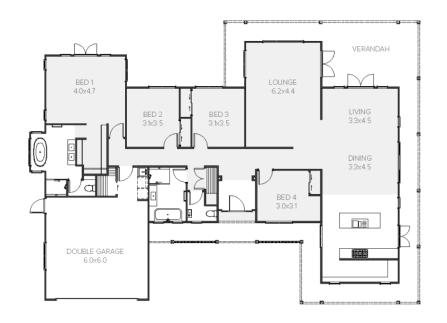

## House Plan

## 2023 Jennian Homes Waikato - Regional Bronze House of the Year

It starts as it means to go on, with a dramatic entryway and high-raking ceilings that offer a distinctive introduction to the spacious open-plan living areas. Four bedrooms and two bathrooms make up this home, which has been designed to suit a variety of lifestyles and never go out of style. The heart of the single-level home is the open-plan living and dining area with a designer kitchen. But if you prefer to relax, you could always retreat to the separate lounge with recessed ceiling that doubles as a media room. Open up the doors and go with the outside flow: there's truly plenty of space to play on this 2785sqm section.