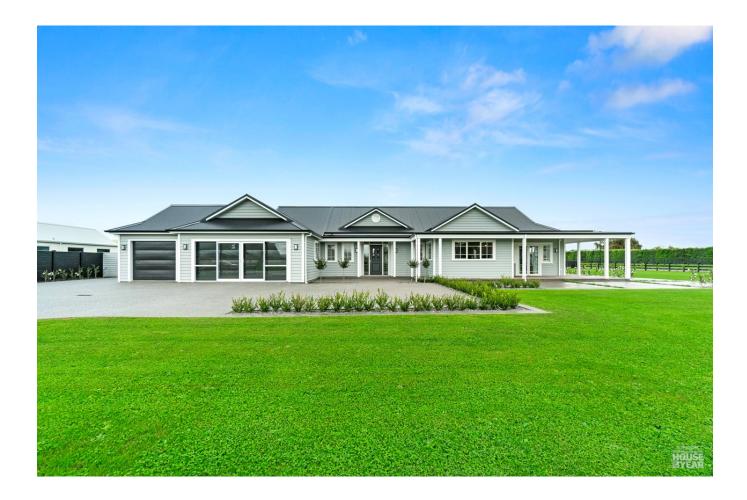

## 2023 Jennian Homes Waikato - Regional Bronze House of the Year

It starts as it means to go on, with a dramatic entryway and high-raking ceilings that offer a distinctive introduction to the spacious open-plan living areas. Four bedrooms and two bathrooms make up this home, which has been designed to suit a variety of lifestyles and never go out of style. The heart of the single-level home is the open-plan living and dining area with a designer kitchen. But if you prefer to relax, you could always retreat to the separate lounge with recessed ceiling that doubles as a media room. Open up the doors and go with the outside flow: there's truly plenty of space to play on this 2785sqm section.