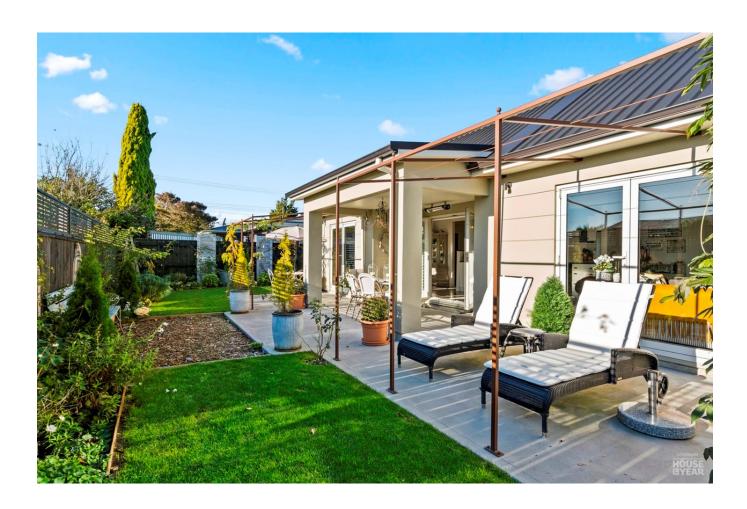

## 2023 Jennian Homes Wellington & Wairarapa -House Of The Year Awards Regional Gold

This 164sqm single-level home blends laidback Kiwi living with French-romantic style. The open-plan living area stretches almost the length of the house, with three sets of French doors opening onto a patio. The kitchen, the heart of the home, features traditional touches and modern amenities. Raftered ceilings, internal shutters, and polished concrete floors add character. The three bedrooms and two tiled bathrooms include vibrant wallpaper feature walls. The main bedroom boasts an ensuite and walk-in wardrobe. Outside, raised garden beds enhance the cottage vibe.