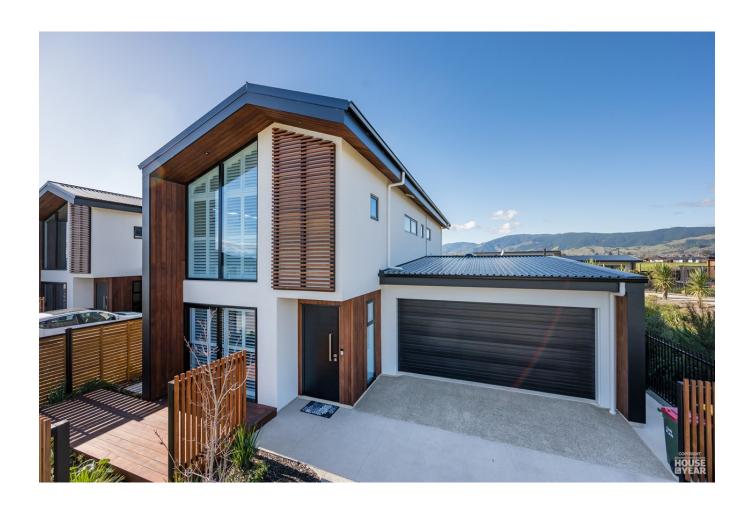

## 2023 Jennian Homes Nelson / Marlborough / West Coast -Regional Silver

Compact yet stylish, this Jennian townhouse features cedar and plaster cladding, an asymmetric roofline, and floor-to-ceiling windows. The three-bedroom, two-bathroom home is near shops, cafes, and parks, with views of the Richmond Range. The spacious kitchen contrasts dark and pale materials, with a large island and walk-in pantry. The living area and main bedroom open to a covered patio and grassed area. Downstairs includes an ensuite, separate toilet, and laundry in the double garage. Cedar screens provide privacy, while upstairs, floor-to-ceiling windows illuminate the bedrooms and hallway. At 211sqm, it's spacious yet cozy.