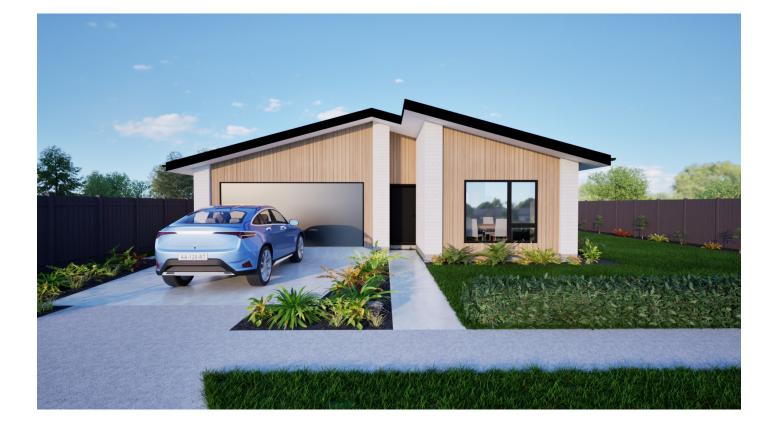

## 75 Atlantic Drive, Fitzherbet, Palmerston North

The residence features a striking combination of durable brick and natural cedar cladding, blending contemporary design with timeless sophistication. Inside, the open-plan living, kitchen, and dining areas are highlighted by a striking raked ceiling, creating a sense of space and natural light. The stylish kitchen offers ample storage and bench space, perfect for entertaining, while a convenient study nook is seamlessly integrated into the open plan living. The master suite boasts a walk-in wardrobe and ensuite, while two additional spacious bedrooms offer built-in wardrobes. A well-appointed main bathroom, separate toilet, and double garage with extra storage complete the home.