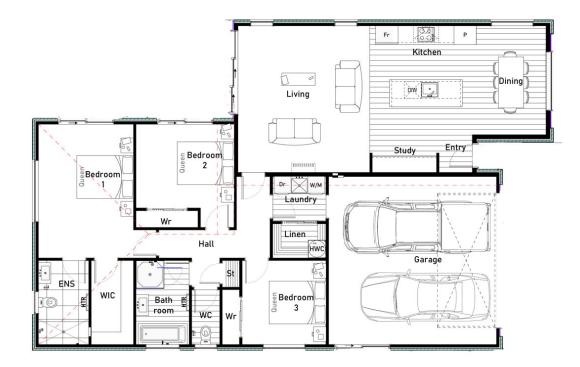

## 75 Atlantic Drive, Fitzherbet, Palmerston North

The residence features a striking combination of durable brick and natural cedar cladding, blending contemporary design with timeless sophistication. Inside, the open-plan living, kitchen, and dining areas are highlighted by a striking raked ceiling, creating a sense of space and natural light. The stylish kitchen offers ample storage and bench space, perfect for entertaining, while a convenient study nook is seamlessly integrated into the open plan living. The master suite boasts a walk-in wardrobe and ensuite, while two additional spacious bedrooms offer built-in wardrobes. A well-appointed main bathroom, separate toilet, and double garage with extra storage complete the home.

## Erin Maiava-Balle

P 0272470775 E erin.maiava-balle@jennian.co.nz

| Living Area      | 141 m <sup>2</sup>  |
|------------------|---------------------|
| Garage Area      | 38 m <sup>2</sup>   |
| Total Floor Area | 179 m <sup>2</sup>  |
| Home Width       | 18.4 m              |
| Home Length      | 11.5 m              |
| Land Area        | 1100 m <sup>2</sup> |