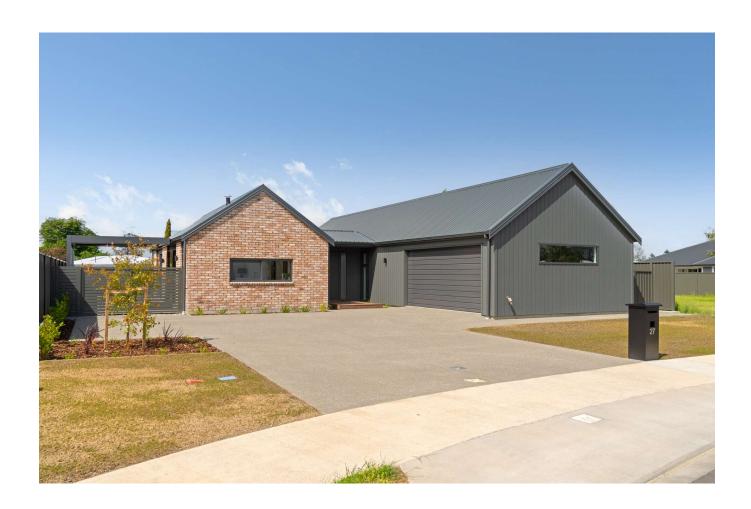

## 27 Sir Bob Charles Drive, Masterton, Wairarapa

Sited for sun on the 701sqm section the generous 198.2sqm floor area offers three bedrooms, tiled bathrooms, tiled wet floor shower to ensuite and walkin robe, multiple living spaces including an open plan casual living/dining with a centrally positioned designer kitchen, plus a cosy separate lounge, all leading out through sliding doors to the partially covered concrete patio with opening louver roof, perfect for outdoor living & entertaining.

## 27 Sir Bob Charles Drive, Masterton, Wairarapa

| Living Area      | 156.25 m <sup>2</sup> |
|------------------|-----------------------|
| Garage Area      | 35.59 m <sup>2</sup>  |
| Total Floor Area | 191.84 m <sup>2</sup> |
| Home Width       | 13.69 m               |
| Home Length      | 20.37 m               |
| Land Area        | 701 m <sup>2</sup>    |