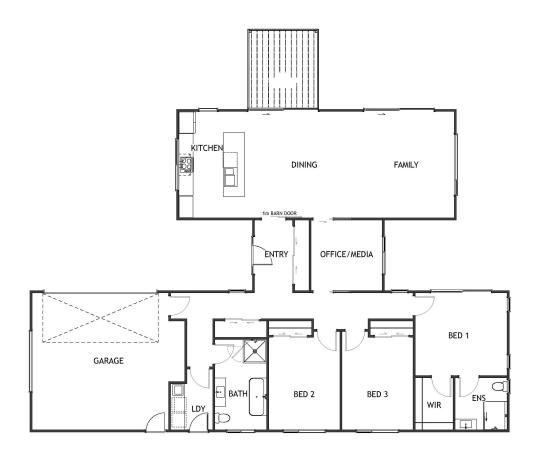

## 27 Sir Bob Charles Drive, Masterton, Wairarapa

Sited for sun on the 701sqm section the generous 198.2sqm floor area offers three bedrooms, tiled bathrooms, tiled wet floor shower to ensuite and walkin robe, multiple living spaces including an open plan casual living/dining with a centrally positioned designer kitchen, plus a cosy separate lounge, all leading out through sliding doors to the partially covered concrete patio with opening louver roof, perfect for outdoor living & entertaining.

## 27 Sir Bob Charles Drive, Masterton, Wairarapa

| Living Area      | 156.25 m <sup>2</sup> |
|------------------|-----------------------|
| Garage Area      | 35.59 m <sup>2</sup>  |
| Total Floor Area | 191.84 m <sup>2</sup> |
| Home Width       | 13.69 m               |
| Home Length      | 20.37 m               |
| Land Area        | 701 m <sup>2</sup>    |