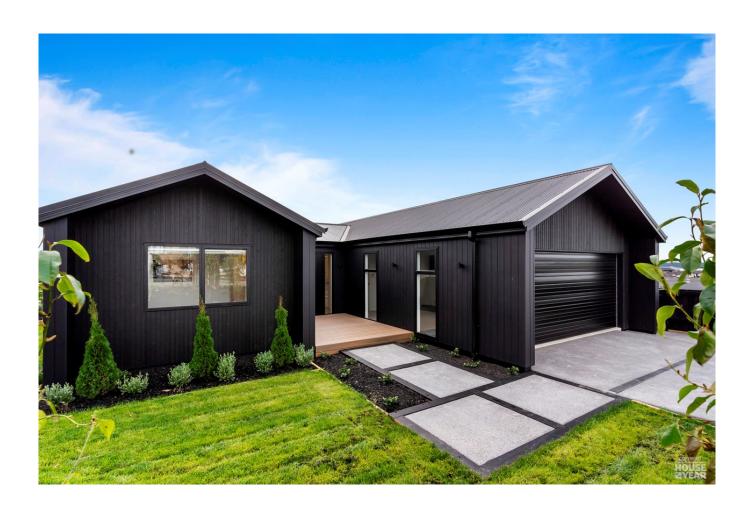

## 2024 Jennian Homes Bay of Plenty & Central Plateau - Regional Silver

The distinctive H shape creates sheltered areas front and back, with a large, fenced deck capturing sun and harbour views. Living areas flow around the deck for seamless indoor-outdoor connection, and the main bedroom opens directly to it.

Ample daylight fills the home, with scissor trusses adding height to the living and dining rooms. Follow the curved, panelled wall from the kitchen through the spacious entrance hall to the bedrooms, including a main with ensuite and walk-in robe, and a third bedroom tucked behind the kitchen. This modern home features stone benchtops, tiled bathrooms, and a mix of carpet, tile, and hardwood flooring. Weathertex weatherboard cladding keeps the exterior sleek and inviting