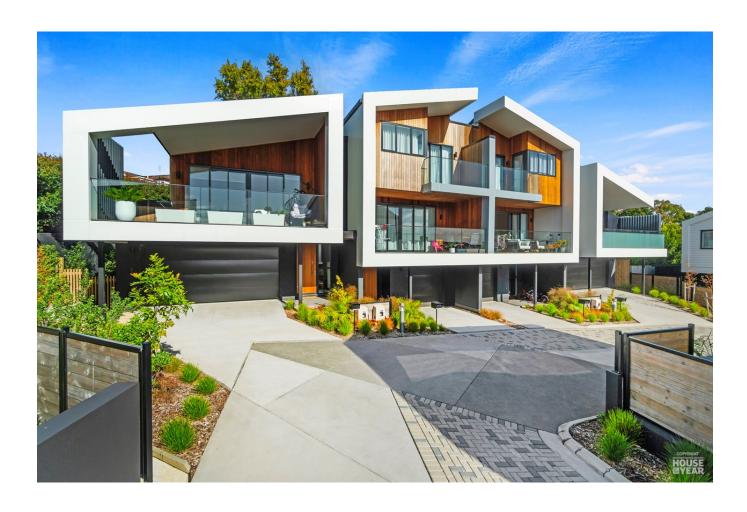

## 2024 Jennian Homes Auckland / Northland / Coromandel - Regional Silver

This Jennian townhouse stands out with its striking roofline and bold geometric angles. The 181sqm, four-bedroom home combines materials like golden shiplap cedar, dark brick, and light weatherboards for a stylish, low-maintenance exterior. Inside, the architecturally designed space is bright and spacious, featuring engineered timber touches and luxurious, fully tiled bathrooms.

Downstairs, the well-lit kitchen boasts top-of-the-line appliances and sleek, natural elements. The living area opens to sheltered patios and a lawn, perfect for gatherings. Upstairs, you'll find a main bathroom and all bedrooms, including a master with an ensuite, walk-in wardrobe, and sunny balcony.