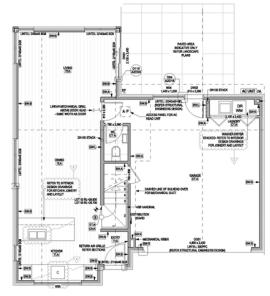

er



This Jennian townhouse stands out with its striking roofline and bold geometric angles. The 181sqm, four-bedroom home combines materials like golden shiplap cedar, dark brick, and light weatherboards for a stylish, low-maintenance exterior. Inside, the architecturally designed space is bright and spacious, featuring engineered timber touches and luxurious, fully tiled bathrooms.

Downstairs, the well-lit kitchen boasts top-of-the-line appliances and sleek, natural elements. The living area opens to sheltered patios and a lawn, perfect for gatherings. Upstairs, you'll find a main bathroom and all bedrooms, including a master with an ensuite, walk-in wardrobe, and sunny balcony.

## 181m<sup>2</sup> | 4 bdrm

## 2024 Jennian Homes Auckland / Northland / Coromandel - Region Silver







The images may show features which may not be included in the standard plan or price. Your local Jennian New Home Consultant will confirm standard features and discuss your ideas. All plans remain the copyright of Jennian Homes.