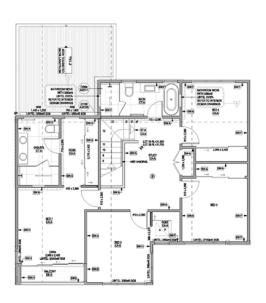

lver



This Jennian townhouse stands out with its striking roofline and bold geometric angles. The 181sqm, four-bedroom home combines materials like golden shiplap cedar, dark brick, and light weatherboards for a stylish, low-maintenance exterior. Inside, the architecturally designed space is bright and spacious, featuring engineered timber touches and luxurious, fully tiled bathrooms.

Downstairs, the well-lit kitchen boasts top-of-the-line appliances and sleek, natural elements. The living area opens to sheltered patios and a lawn, perfect for gatherings. Upstairs, you'll find a main bathroom and all bedrooms, including a master with an ensuite, walk-in wardrobe, and sunny balcony.

## 181m<sup>2</sup> | 4 bdrm

## 2024 Jennian Homes Auckland / Northland / Coromandel - Region Silver







The images may show features which may not be included in the standard plan or price. Your local Jennian New Home Consultant will confirm standard features and discuss your ideas. All plans remain the copyright of Jennian Homes.