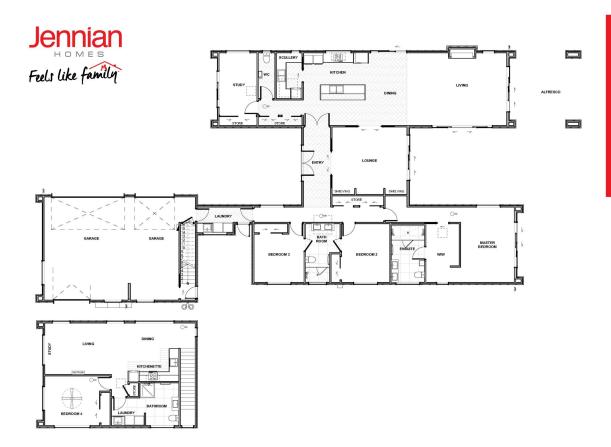

. Stunning home. It's all here in this Ashburton lakefront property. Add four bedrooms, three bathrooms, three living spaces and 370sqm of sophisticated living space and the owners and their visitors have plenty to delight in. The house, handsome in cedar and lightweight concrete, is configured in an H-shape to make the most of the water views. Decking and covered alfresco places extend from the lounge, living room and main-bedroom suite, which also has a walk-in wardrobe and ensuite. If you can haul yourself away from these sunny oases – there's also decking right on the lakefront – you'll find the interior is just as impressive. The flow between the two is seamless, as is Jennian's craftsmanship.

314m<sup>2</sup> | 4 bdrm

## 2024 Jennian Homes Mid / South Canterbury - Regional Silver



The images may show features which may not be included in the standard plan or price. Your local Jennian New Home Consultant will confirm standard features and discuss your ideas. All plans remain the copyright of Jennian Homes.