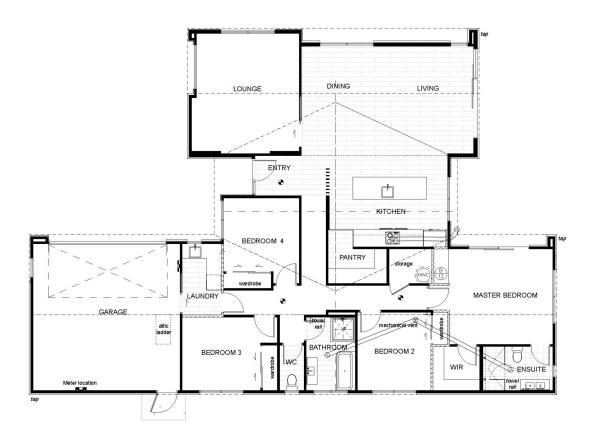

## House Plan

## 2024 Jennian Homes Canterbury - Regional Gold

| Living Area | 225 m <sup>2</sup> |
|-------------|--------------------|
| Home Width  | 14.82 m            |
| Home Length | 21.41 m            |

The images may show features which may not be included in the standard plan or price. Your local Jennian New Home Consultant will confirm standard features and discuss your ideas. All plans remain the copyright of Jennian Homes.