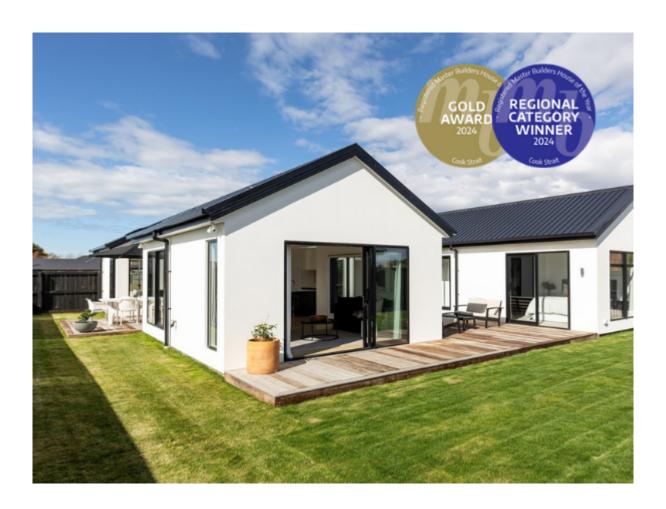

## 2024 Jennian Homes Marlborough - Top 100

This Blenheim beauty is neat and tidy, from the blackand-white exterior and manicured gardens to the perfectly planned interior. The main suite opens to a deck and garden, providing a quiet retreat. The central kitchen connects to two living areas and a north-facing alfresco dining space with a built-in barbecue. Light fills every corner, and the modern monochromatic color scheme ensures easy living.