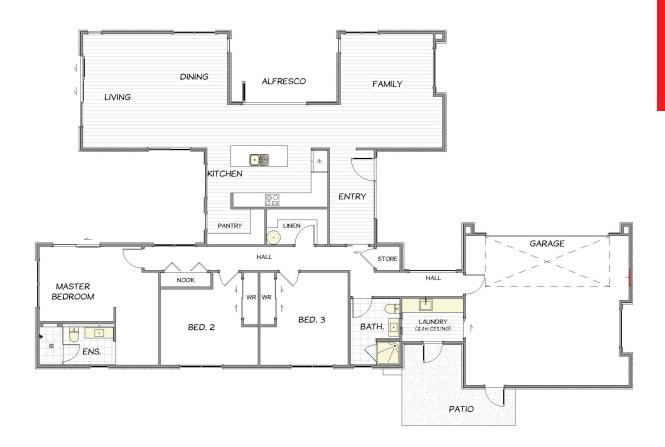

## House Plan

## 2024 Jennian Homes Marlborough - Top 100

| Living Area | 225.39 m <sup>2</sup> |
|-------------|-----------------------|
| Home Width  | 15.05 m               |
| Home Length | 25.15 m               |