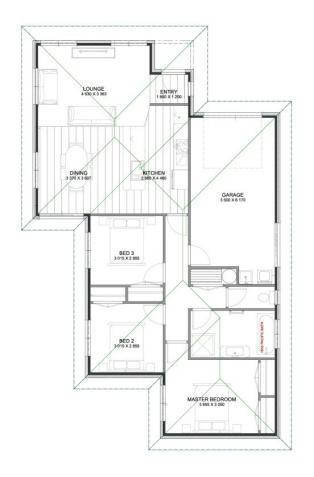

### 50 Bredins Line, Marton, Rangitikei, Manawatu / Whanganui

Living Area 98.9 m<sup>2</sup>

**Total Floor Area** 122.6 m<sup>2</sup>

Home Width 10 m

Home Length 16.25 m

The images may show features which may not be included in the standard plan or price. Your local Joppian Now Home Consultant will confirm standard features and discuss your ideas. All plans remain the copyright of Jennian Homes.

Land Area 468 m<sup>2</sup>

Garage Area

 $23.7 \, \text{m}^2$