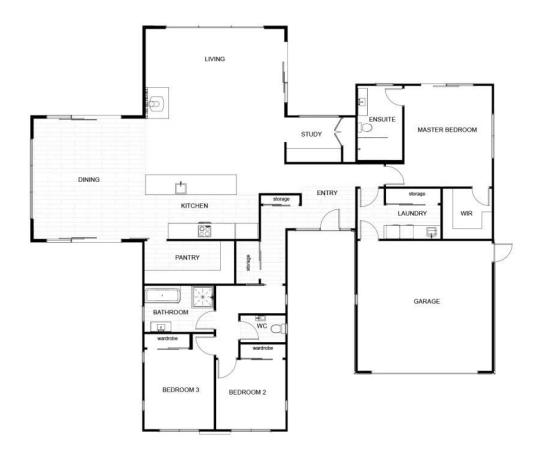

## House Plan

## 2023 Jennian Homes Canterbury - Top 100

This Pleasant Point home features a charming mix of schist and colored steel cladding, complemented by charcoal steel roofing. Enjoy 360-degree views of mountains and farmland, with Timaru nearby. The 248sqm home offers three bedrooms, two bathrooms, a cozy living room, and a separate study. The spacious kitchen includes a large walk-in pantry, and the living area boasts a brick fireplace. The main bedroom has a walk-in wardrobe and ensuite. Designed for comfort and stunning views, this home brings the outdoors in.