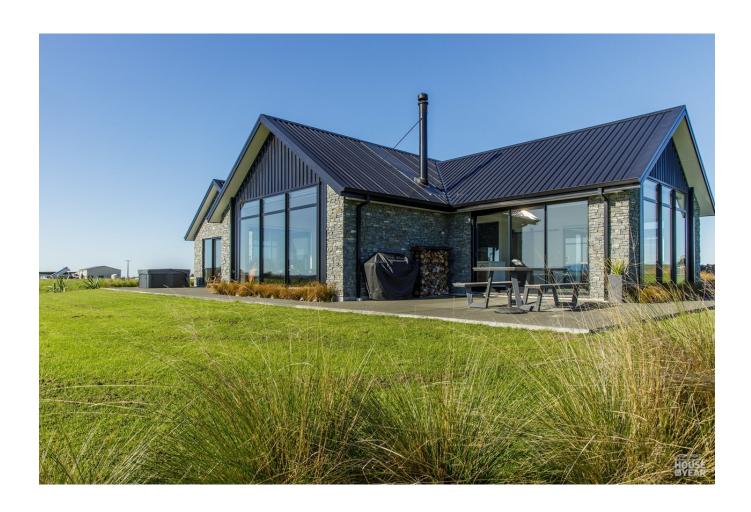

## 2023 Jennian Homes Canterbury - Top 100

This Pleasant Point home features a charming mix of schist and colored steel cladding, complemented by charcoal steel roofing. Enjoy 360-degree views of mountains and farmland, with Timaru nearby. The 248sqm home offers three bedrooms, two bathrooms, a cozy living room, and a separate study. The spacious kitchen includes a large walk-in pantry, and the living area boasts a brick fireplace. The main bedroom has a walk-in wardrobe and ensuite. Designed for comfort and stunning views, this home brings the outdoors in.