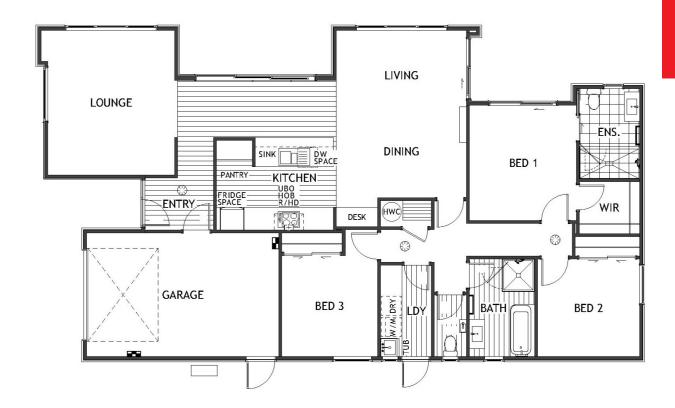

# The Peaks, Carterton, Wairarapa

Step into a world of elegance and comfort with the Olivia plan, featuring 3 spacious bedrooms designed for modern living. The master suite boasts a private ensuite, a generous walk-in wardrobe, and direct access to a serene outdoor living area. Bedrooms 2 and 3 are equally impressive, offering ample closet space to cater to all your storage needs. The state-of-the-art kitchen, complete with a large, hidden pantry perfect for extra storage. The open-plan living and dining area seamlessly connects to the kitchen and extends to an outdoor entertaining space, ideal for hosting gatherings and creating unforgettable memories. For those moments of relaxation, retreat to the separate lounge, a cosy haven designed for unwinding.

## The Peaks, Carterton, Wairarapa

| Living Area      | 136.45 m <sup>2</sup> |
|------------------|-----------------------|
| Garage Area      | 23.46 m <sup>2</sup>  |
| Total Floor Area | 159.91 m <sup>2</sup> |
| Home Width       | 10.21 m               |
| Home Length      | 18.56 m               |
| Land Area        | 500 m <sup>2</sup>    |