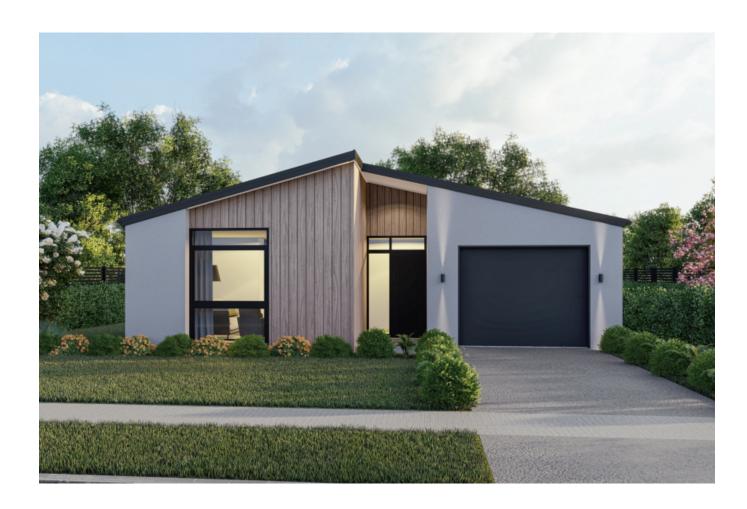

# The Peaks, Carterton, Wairarapa

Step into a world of elegance and comfort with the Olivia plan, featuring 3 spacious bedrooms designed for modern living. The master suite boasts a private ensuite, a generous walk-in wardrobe, and direct access to a serene outdoor living area. Bedrooms 2 and 3 are equally impressive, offering ample closet space to cater to all your storage needs. The state-of-the-art kitchen, complete with a large, hidden pantry perfect for extra storage. The open-plan living and dining area seamlessly connects to the kitchen and extends to an outdoor entertaining space, ideal for hosting gatherings and creating unforgettable memories. For those moments of relaxation, retreat to the separate lounge, a cosy haven designed for unwinding.

## The Peaks, Carterton, Wairarapa

| Living Area      | 136.45 m <sup>2</sup> |
|------------------|-----------------------|
| Garage Area      | 23.46 m <sup>2</sup>  |
| Total Floor Area | 159.91 m <sup>2</sup> |
| Home Width       | 10.21 m               |
| Home Length      | 18.56 m               |
| Land Area        | 500 m <sup>2</sup>    |