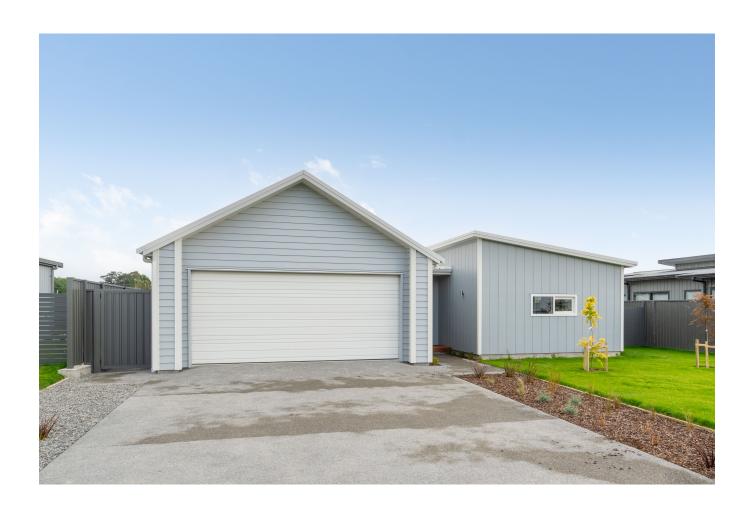

## Pop Up Display Home - 10 Nathan Lane, Masterton, Wairarapa

Brand new in Westbush - Jennian Homes Wairarapa's exclusive subdivision

Located in the popular new Westbush Development off Upper Plain Road, we are pleased to offer this striking brand-new home to the market by Jennian Homes. Positioned on a private low maintenance section this 159 sqm home offers super sunny and spacious open plan living that has a slider to a sun-drenched private patio, a designer kitchen, three bedrooms, including the main bedroom with a walk-in robe, a large tiled ensuite with wet floor shower, a large main bathroom with free-standing bath and internal access double garaging with hard-wearing garage carpet and insulated garage door, plus off-street parking for two vehicles.