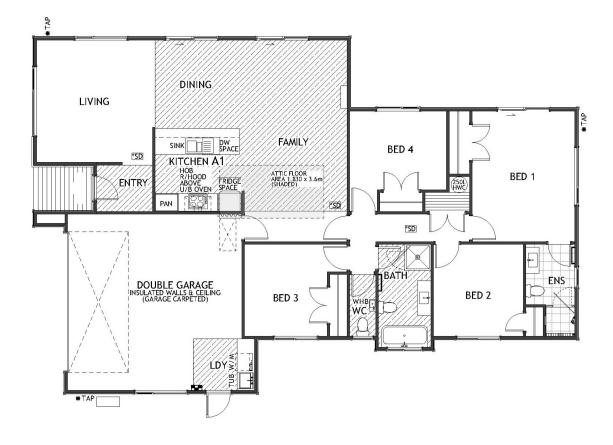

## 22 Sir Bob Charles Drive, Masterton

Located in popular 'West Bush' we are pleased to present this brand new 181m<sup>2</sup> home in Masterton. The sunny, light & bright home offers a flowing layout with four bedrooms, main bedroom with ensuite, a large family bathroom with bath, and multiple living spaces surrounding a well-appointed central kitchen. This home has been designed to maximise sun and flows out to a large 766sqm section, with plenty of space to enjoy with all the family. Added extras include a heat pump, fully insulated & double glazed home, double internal access garaging with laundry, all in a popular new development surrounded by other new homes.

## Wairarapa

200 Chapel Street, Masterton 5810 P 06 370 0777 E wairarapa@jennian.co.nz jennian.co.nz

Living Area

181 m<sup>2</sup>

The images may show features which may not be included in the standard plan or price. Your local Jennian New Home Consultant will confirm standard features and discuss your ideas. All plans remain the copyright of Jennian Homes.