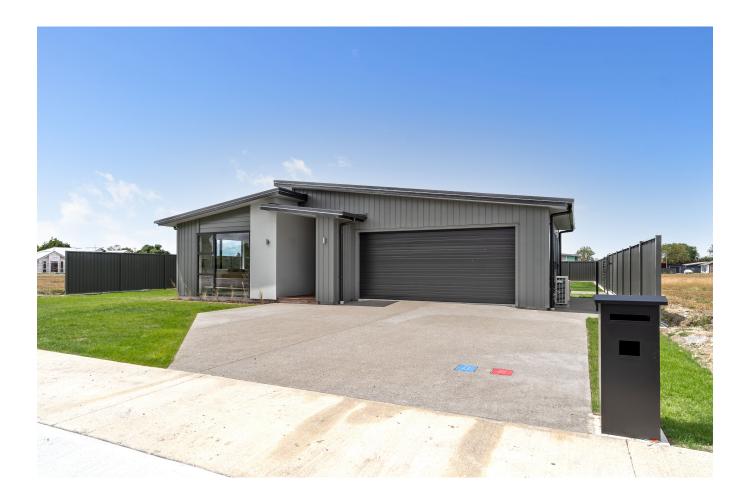

## 22 Sir Bob Charles Drive, Masterton

Located in popular 'West Bush' we are pleased to present this brand new 181m<sup>2</sup> home in Masterton. The sunny, light & bright home offers a flowing layout with four bedrooms, main bedroom with ensuite, a large family bathroom with bath, and multiple living spaces surrounding a well-appointed central kitchen. This home has been designed to maximise sun and flows out to a large 766sqm section, with plenty of space to enjoy with all the family. Added extras include a heat pump, fully insulated & double glazed home, double internal access garaging with laundry, all in a popular new development surrounded by other new homes.