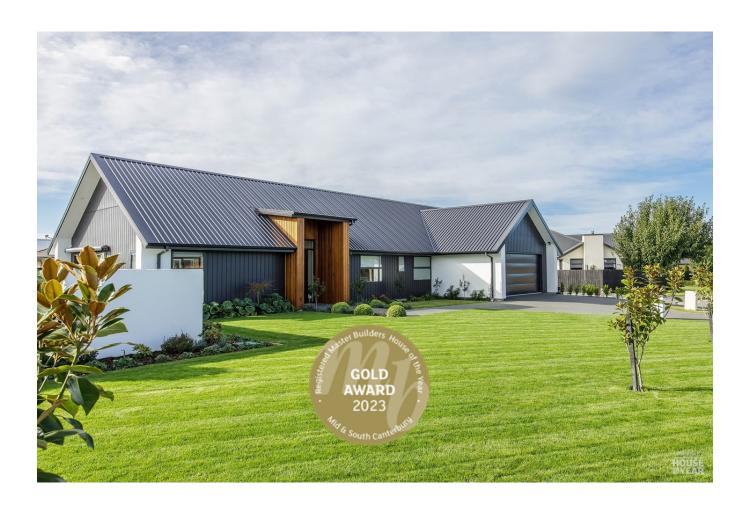

## 2023 Jennian Homes Mid & South Canterbury - National Top 100 and Regional Gold House of the Year

Starting off with an eye-catching entrance in vertical cedar. It's also symbolic of the welcoming feel of the three-bedroom, two-bathroom house. Once you head up the path, past the manicured lawn and landscaping, and step through the front door, you're greeted by a light, airy tiled lobby that immediately sets the tone for the rest of the house. Turn left and you're in the openplan part of the house with a smart, monochrome kitchen. A mosaic-tile splashback lends texture; a separate pantry provides plenty of storage. Off a central hall are a study nook and separate laundry with its own exterior door. Veer right, and you'll come across the good-sized bedrooms and a family bathroom with a bath.