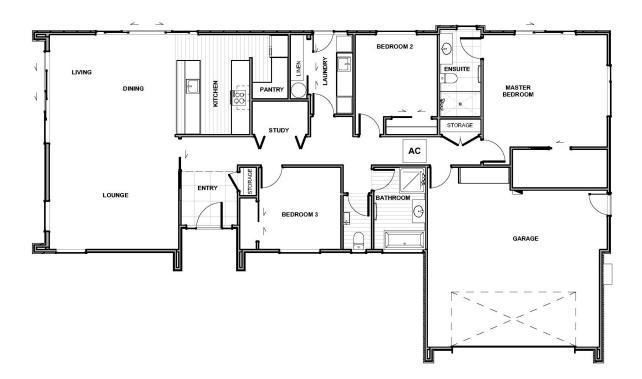

## House Plan

## 2023 Jennian Homes Mid & South Canterbury - National Top 100 and Regional Gold House of the Year

Starting off with an eye-catching entrance in vertical cedar. It's also symbolic of the welcoming feel of the three-bedroom, two-bathroom house. Once you head up the path, past the manicured lawn and landscaping, and step through the front door, you're greeted by a light, airy tiled lobby that immediately sets the tone for the rest of the house. Turn left and you're in the openplan part of the house with a smart, monochrome kitchen. A mosaic-tile splashback lends texture; a separate pantry provides plenty of storage. Off a central hall are a study nook and separate laundry with its own exterior door. Veer right, and you'll come across the good-sized bedrooms and a family bathroom with a bath.

## 2023 Jennian Homes Mid & South Canterbury - National Top 100 Regional Gold House of the Year

| Living Area | 308 m <sup>2</sup> |
|-------------|--------------------|
| Home Width  | 13 m               |
| Home Length | 22.4 m             |