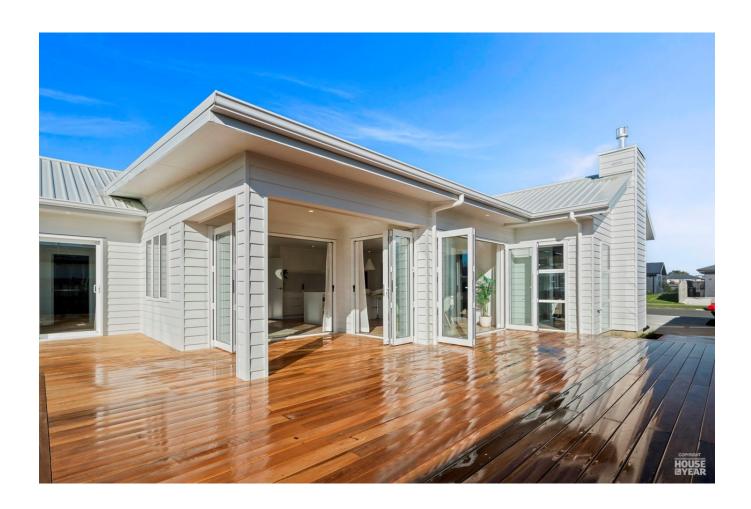

## 2024 Jennian Homes Manawatu - Regional Category and Gold Winner

Overlooking the valley below, this showstopping home is perfectly positioned to capture the uninterrupted views. The interior is designed to integrate the colour palette of the valley into the home. There is more than meets the eye within this 212sqm home. Four generous bedrooms, two bathrooms, a spacious open-plan living, kitchen, dining area and separate lounge. And we haven't even got to the double garage, the walk-through laundry and the walk-in pantry. Careful design has ensured outdoor living areas are north facing while offering protection from the prevailing winds. Bifold doors open two sides of the living area to a covered deck that wraps around and connects to the main bedroom.