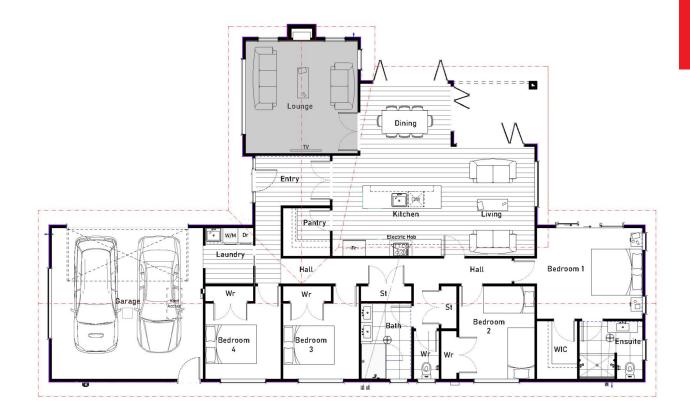

## House Plan

## 2024 Jennian Homes Manawatu - Regional Category and Gold Winner

Overlooking the valley below, this showstopping home is perfectly positioned to capture the uninterrupted views. The interior is designed to integrate the colour palette of the valley into the home. There is more than meets the eye within this 212sqm home. Four generous bedrooms, two bathrooms, a spacious open-plan living, kitchen, dining area and separate lounge. And we haven't even got to the double garage, the walk-through laundry and the walk-in pantry. Careful design has ensured outdoor living areas are north facing while offering protection from the prevailing winds. Bifold doors open two sides of the living area to a covered deck that wraps around and connects to the main bedroom.

## 2024 Jennian Homes Manawatu - Regional Category and Gold Winner

| Living Area | 212 m <sup>2</sup> |
|-------------|--------------------|
| Home Width  | 14.14 m            |
| Home Length | 23.61 m            |